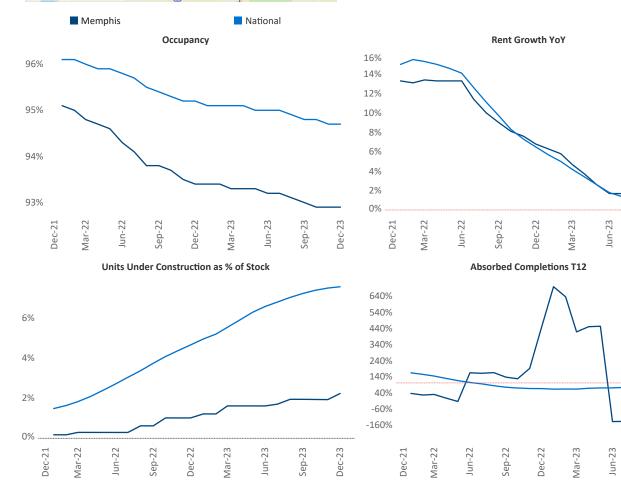

W

New Albar

1

Oakl

Oxford

Contacts

Razvan Cimpean SEO Engineer <u>Razvan-I.Cimpean@yardi.com</u> Memphis December 2023

Memphis is the 46th largest multifamily market with104,744 completed units and 19,827 units in development,2,344 of which have already broken ground.

New lease asking **rents** are at **\$1,160**, up **0.8%** ▲ from the previous year placing Memphis at **78th** overall in year-over-year rent growth.

Multifamily housing **demand** has been positive with **354** ▲ net units absorbed over the past twelve months. This is down **-1,549** ▼ units from the previous year's gain of **1,903** ▲ absorbed units.

**Employment** in Memphis has shrunk by -0.4% ▼ over the past 12 months, while hourly wages have risen by 0.8% ▲ YoY to \$28.75 according to the *Bureau of Labor Statistics*.

Sep-23

Sep-23

Dec-23

Dec-23