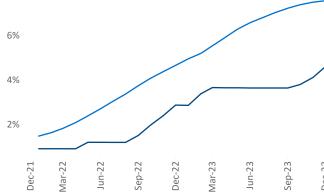

Rio Bravo

Ramírez

Matamoros

Alfredo

V. Bonfil

McAllen is the 101st largest multifamily market with 29,298 completed units and 7,686 units in development, 1,345 of which have already broken ground.

New lease asking **rents** are at \$973, up 2.3% ▲ from the previous year placing McAllen at 52nd overall in year-over-year rent growth.