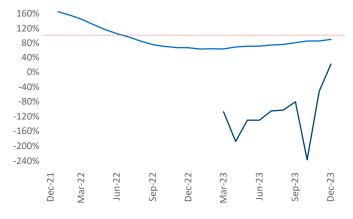

Rio Bravo

Ramírez

Matamoros

Alfredo

V. Bonfil

McAllen is the 101st largest multifamily market with 29,298 completed units and 7,686 units in development, 1,345 of which have already broken ground.

New lease asking **rents** are at \$973, up 2.3% ▲ from the previous year placing McAllen at 52nd overall in year-over-year rent growth.