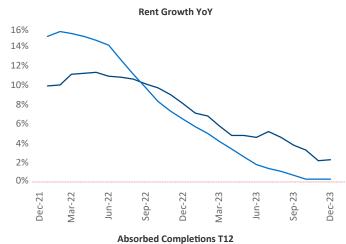

Rio Bravo

Ramírez

Matamoros

Alfredo

V. Bonfil

McAllen is the 101st largest multifamily market with 29,298 completed units and 7,686 units in development, 1,345 of which have already broken ground.

New lease asking **rents** are at \$973, up 2.3% ▲ from the previous year placing McAllen at 52nd overall in year-over-year rent growth.

Multifamily housing **demand** has been positive with **82** ▲ net units absorbed over the past twelve months. This is up **119** ▲ units from the previous year's loss of **-37** ▼ absorbed units.

Employment in McAllen has grown by 2.5% ▲ over the past 12 months, while hourly wages have risen by 7.8% ▲ YoY to \$20.13 according to the *Bureau of Labor Statistics*.