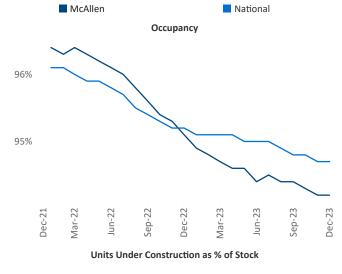

Multifamily housing **demand** has been positive with **82** ▲ net units absorbed over the past twelve months. This is up **119** ▲ units from the previous year's loss of **-37** ▼ absorbed units.

Employment in McAllen has grown by 2.5% ▲ over the past 12 months, while hourly wages have risen by 7.8% ▲ YoY to \$20.13 according to the *Bureau of Labor Statistics*.