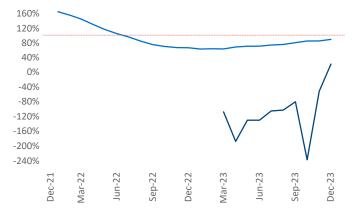

i.com McAllen
December 2023

Rio Grande
City

Gustavo

Blaz Ordaz

Mission

Reynosa

Rio Bravo

Ramírez

Matamoros

Alfredo

V. Bonfil

McAllen is the 101st largest multifamily market with 29,298 completed units and 7,686 units in development, 1,345 of which have already broken ground.

New lease asking **rents** are at \$973, up 2.3% ▲ from the previous year placing McAllen at 52nd overall in year-over-year rent growth.

Multifamily housing **demand** has been positive with **82** ▲ net units absorbed over the past twelve months. This is up **119** ▲ units from the previous year's loss of **-37** ▼ absorbed units.

Employment in McAllen has grown by 2.5% ▲ over the past 12 months, while hourly wages have risen by 7.8% ▲ YoY to \$20.13 according to the *Bureau of Labor Statistics*.









## **DISCLAIMER**

ALTHOUGH EVERY EFFORT IS MADE TO ENSURE THE ACCURACY, TIMELINESS AND COMPLETENESS OF THE INFORMATION PROVIDED IN THIS PUBLICATION, THE INFORMATION IS PROVIDED "AS IS" AND YARDI MATRIX DOES NOT GUARANTEE, WARRANT, REPRESENT OR UNDERTAKE THAT THE INFORMATION PROVIDED IS CORRECT, ACCURATE, CURRENT OR COMPLETE. YARDI MATRIX IS NOT LIABLE FOR ANY LOSS, CLAIM, OR DEMAND ARISING DIRECTLY OR INDIRECTLY FROM ANY USE OR RELIANCE UPON THE INFORMATION CONTAINED HEREIN.

## **COPYRIGHT NOTICE**

This document, publication and/or presentation (collectively, 'document') is protected by copyright, trademark and other intellectual property laws. Use of this document is subject to the terms and conditions of Yardi Systems, Inc. dba Yardi Matrix's Terms of Use <a href="http://www.yardima