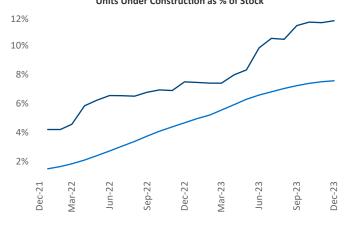

Contacts

Jeff Adler Vice President <u>Jeff.Adler@yardi.com</u> Razvan Cimpean SEO Engineer Razvan-I.Cimpean@yardi.com Madison
December 2023

**Madison** is the **67th** largest multifamily market with **56,444** completed units and **21,433** units in development, **6,611** of which have already broken ground.

New lease asking **rents** are at \$1,517, up 6.9% ▲ from the previous year placing Madison at 3rd overall in year-over-year rent growth.

Multifamily housing **demand** has been positive with **2,756** ▲ net units absorbed over the past twelve months. This is down **-344** ▼ units from the previous year's gain of **3,100** ▲ absorbed units.