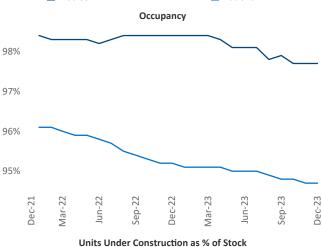

New lease asking **rents** are at \$1,517, up 6.9% ▲ from the previous year placing Madison at 3rd overall in year-over-year rent growth.

Multifamily housing **demand** has been positive with **2,756** ▲ net units absorbed over the past twelve months. This is down **-344** ▼ units from the previous year's gain of **3,100** ▲ absorbed units.

**Employment** in Madison has grown by **1.7%** ▲ over the past 12 months, while hourly wages have risen by **6.8%** ▲ YoY to **\$34.89** according to the *Bureau of Labor Statistics*.