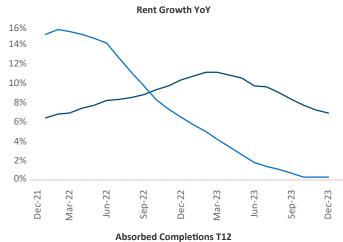

New lease asking **rents** are at \$1,517, up 6.9% ▲ from the previous year placing Madison at 3rd overall in year-over-year rent growth.

Multifamily housing **demand** has been positive with **2,756** ▲ net units absorbed over the past twelve months. This is down **-344** ▼ units from the previous year's gain of **3,100** ▲ absorbed units.