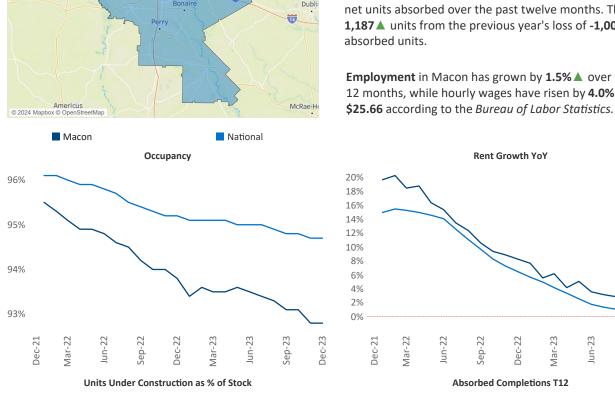

New lease asking **rents** are at \$1,129, down -0.9% ▼ from the previous year placing Macon at 97th overall in year-over-year rent growth.

Multifamily housing **demand** has been positive with **186**  $\blacktriangle$ net units absorbed over the past twelve months. This is up 1,187 ▲ units from the previous year's loss of -1,001 ▼

**Employment** in Macon has grown by **1.5%** ▲ over the past 12 months, while hourly wages have risen by 4.0% ▲ YoY to

Sep-23

Dec-23