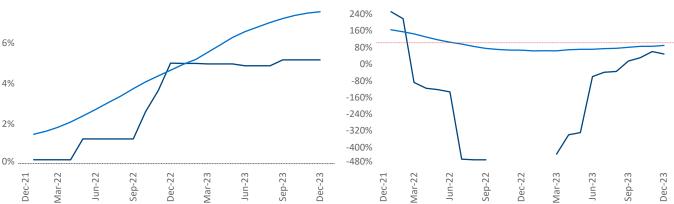

New lease asking **rents** are at \$1,129, down -0.9% ▼ from the previous year placing Macon at 97th overall in year-over-year rent growth.

Multifamily housing **demand** has been positive with **186**  $\blacktriangle$ net units absorbed over the past twelve months. This is up 1,187 ▲ units from the previous year's loss of -1,001 ▼