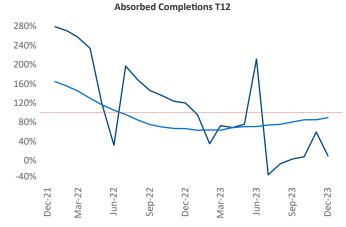

New lease asking **rents** are at \$911, up 0.6% ▲ from the previous year placing Lubbock at 82nd overall in year-over-year rent growth.

Multifamily housing **demand** has been positive with 30 ▲ net units absorbed over the past twelve months. This is down -259 ▼ units from the previous year's gain of 289 ▲ absorbed units.