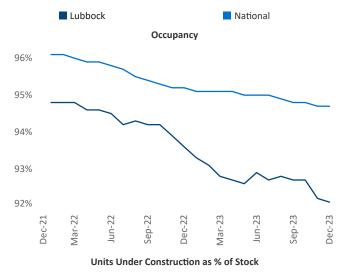

New lease asking **rents** are at \$911, up 0.6% ▲ from the previous year placing Lubbock at 82nd overall in year-over-year rent growth.

Multifamily housing **demand** has been positive with 30 ▲ net units absorbed over the past twelve months. This is down -259 ▼ units from the previous year's gain of 289 ▲ absorbed units.