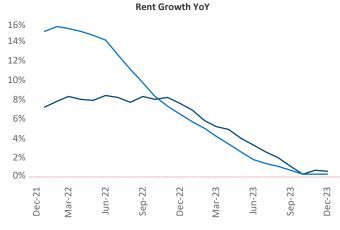

New lease asking **rents** are at \$911, up 0.6% ▲ from the previous year placing Lubbock at 82nd overall in year-over-year rent growth.

Multifamily housing **demand** has been positive with 30 ▲ net units absorbed over the past twelve months. This is down -259 ▼ units from the previous year's gain of 289 ▲ absorbed units.