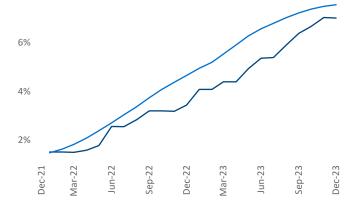

@yardi.com

## Louisville December 2023

**Louisville** is the **53rd** largest multifamily market with **87,589** completed units and **24,695** units in development, **6,148** of which have already broken ground.

New lease asking **rents** are at \$1,176, up 3.6% ▲ from the previous year placing Louisville at 28th overall in year-over-year rent growth.

Multifamily housing **demand** has been positive with **1,322** ▲ net units absorbed over the past twelve months. This is down **-184** ▼ units from the previous year's gain of **1,506** ▲ absorbed units.

**Employment** in Louisville has grown by **1.4%** △ over the past 12 months, while hourly wages have risen by **3.7%** △ YoY to **\$29.11** according to the *Bureau of Labor Statistics*.







Units Under Construction as % of Stock





**Absorbed Completions T12** 

## **DISCLAIMER**

ALTHOUGH EVERY EFFORT IS MADE TO ENSURE THE ACCURACY, TIMELINESS AND COMPLETENESS OF THE INFORMATION PROVIDED IN THIS PUBLICATION, THE INFORMATION IS PROVIDED "AS IS" AND YARDI MATRIX DOES NOT GUARANTEE, WARRANT, REPRESENT OR UNDERTAKE THAT THE INFORMATION PROVIDED IS CORRECT, ACCURATE, CURRENT OR COMPLETE. YARDI MATRIX IS NOT LIABLE FOR ANY LOSS, CLAIM, OR DEMAND ARISING DIRECTLY OR INDIRECTLY FROM ANY USE OR RELIANCE UPON THE INFORMATION CONTAINED HEREIN.

## **COPYRIGHT NOTICE**

This document, publication and/or presentation (collectively, 'document') is protected by copyright, trademark and other intellectual property laws. Use of this document is subject to the terms and conditions of Yardi Systems, Inc. dba Yardi Matrix's Terms o