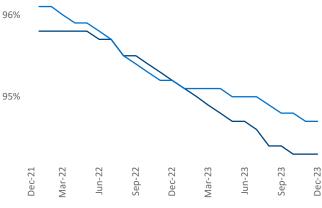

**Employment** in Louisville has grown by **1.4%** △ over the past 12 months, while hourly wages have risen by **3.7%** △ YoY to **\$29.11** according to the *Bureau of Labor Statistics*.

Units Under Construction as % of Stock