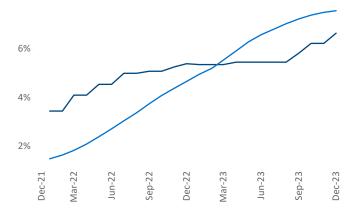

Contacts

Jeff Adler Vice President <u>Jeff.Adler@yardi.com</u>

Norwich

Razvan Cimpean SEO Engineer Razvan-I.Cimpean@yardi.com Long Island
December 2023

**Long Island** is the **70th** largest multifamily market with **54,331** completed units and **15,551** units in development, **3,610** of which have already broken ground.