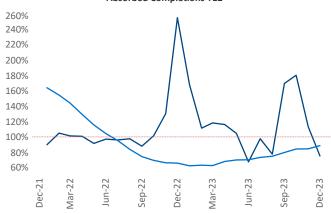

New lease asking **rents** are at \$2,765, up 2.8% ▲ from the previous year placing Long Island at 40th overall in year-over-year rent growth.

Multifamily housing **demand** has been positive with **315** ▲ net units absorbed over the past twelve months. This is down **-1,439** ▼ units from the previous year's gain of **1,754** ▲ absorbed units.