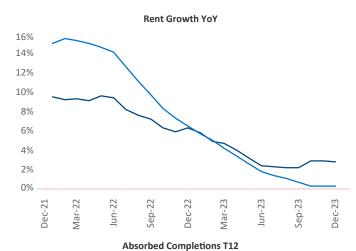

New lease asking **rents** are at \$2,765, up 2.8% ▲ from the previous year placing Long Island at 40th overall in year-over-year rent growth.

Multifamily housing **demand** has been positive with **315** ▲ net units absorbed over the past twelve months. This is down **-1,439** ▼ units from the previous year's gain of **1,754** ▲ absorbed units.