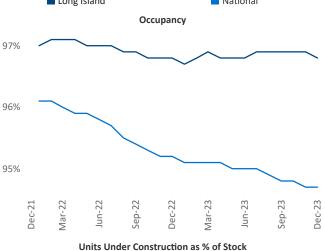

New lease asking **rents** are at \$2,765, up 2.8% ▲ from the previous year placing Long Island at 40th overall in year-over-year rent growth.

Multifamily housing **demand** has been positive with **315** ▲ net units absorbed over the past twelve months. This is down **-1,439** ▼ units from the previous year's gain of **1,754** ▲ absorbed units.