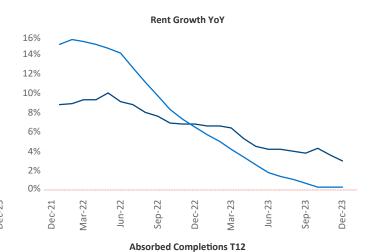

New lease asking **rents** are at \$968, up 3.0% ▲ from the previous year placing Little Rock at 38th overall in year-over-year rent growth.

Multifamily housing **demand** has been positive with **58** ▲ net units absorbed over the past twelve months. This is down **-1,037** ▼ units from the previous year's gain of **1,095** ▲ absorbed units.