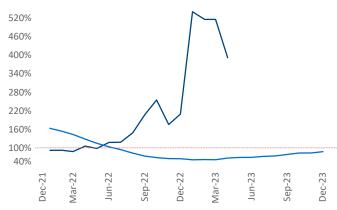

**Employment** in Little Rock has grown by **1.2%** ▲ over the past 12 months, while hourly wages have risen by **12.9%** ▲ YoY to **\$29.82** according to the *Bureau of Labor Statistics*.

Units Under Construction as % of Stock