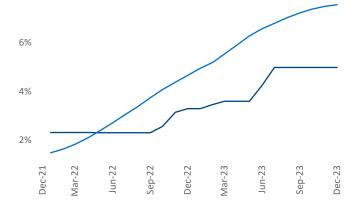

**Employment** in Little Rock has grown by **1.2%** ▲ over the past 12 months, while hourly wages have risen by **12.9%** ▲ YoY to **\$29.82** according to the *Bureau of Labor Statistics*.

Units Under Construction as % of Stock