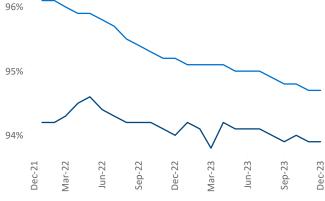

van Cimpean SEO Engineer Razvan-I.Cimpean@yardi.com

## Little Rock December 2023

**Little Rock** is the **75th** largest multifamily market with **49,101** completed units and **4,666** units in development, **2,450** of which have already broken ground.

New lease asking **rents** are at \$968, up 3.0% ▲ from the previous year placing Little Rock at 38th overall in year-over-year rent growth.

Multifamily housing **demand** has been positive with **58** ▲ net units absorbed over the past twelve months. This is down **-1,037** ▼ units from the previous year's gain of **1,095** ▲ absorbed units.

**Employment** in Little Rock has grown by **1.2%** ▲ over the past 12 months, while hourly wages have risen by **12.9%** ▲ YoY to **\$29.82** according to the *Bureau of Labor Statistics*.







Units Under Construction as % of Stock







## **DISCLAIMER**

ALTHOUGH EVERY EFFORT IS MADE TO ENSURE THE ACCURACY, TIMELINESS AND COMPLETENESS OF THE INFORMATION PROVIDED IN THIS PUBLICATION, THE INFORMATION IS PROVIDED "AS IS" AND YARDI MATRIX DOES NOT GUARANTEE, WARRANT, REPRESENT OR UNDERTAKE THAT THE INFORMATION PROVIDED IS CORRECT, ACCURATE, CURRENT OR COMPLETE. YARDI MATRIX IS NOT LIABLE FOR ANY LOSS, CLAIM, OR DEMAND ARISING DIRECTLY OR INDIRECTLY FROM ANY USE OR RELIANCE UPON THE INFORMATION CONTAINED HEREIN.

## **COPYRIGHT NOTICE**

This document, publication and/or presentation (collectively, 'document') is protected by copyright, trademark and other intellectual property laws. Use of this document is subject to the terms and conditions of Yardi Systems, Inc. dba Yardi Mat