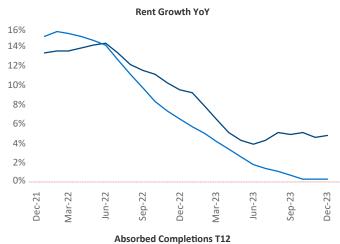

New lease asking **rents** are at \$1,140, up 4.8% ▲ from the previous year placing Lexington at 13th overall in year-over-year rent growth.

Multifamily housing **demand** has been positive with **791** ▲ net units absorbed over the past twelve months. This is up **168** ▲ units from the previous year's gain of **623** ▲ absorbed units.