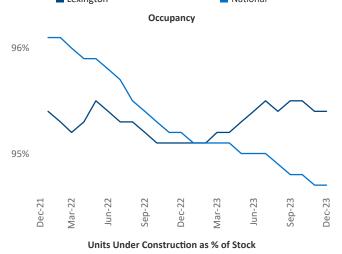

New lease asking **rents** are at \$1,140, up 4.8% ▲ from the previous year placing Lexington at 13th overall in year-over-year rent growth.

Multifamily housing **demand** has been positive with **791** ▲ net units absorbed over the past twelve months. This is up **168** ▲ units from the previous year's gain of **623** ▲ absorbed units.