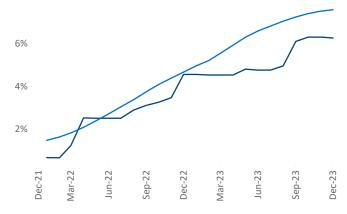

## Lexington December 2023

**Lexington** is the **87th** largest multifamily market with **37,957** completed units and **5,020** units in development, **2,372** of which have already broken ground.

New lease asking **rents** are at \$1,140, up 4.8% ▲ from the previous year placing Lexington at 13th overall in year-over-year rent growth.