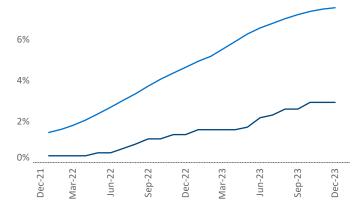

Employment in Lansing - Ann Arbor has grown by 1.7% ▲ over the past 12 months, while hourly wages have risen by 2.1% ▲ YoY to \$30.62 according to the *Bureau of Labor Statistics*.

96%

95%

National

Units Under Construction as % of Stock