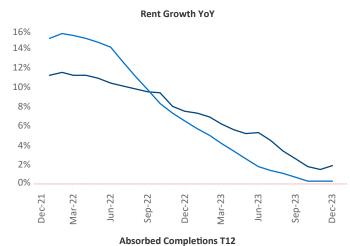

New lease asking **rents** are at \$1,198, up 1.9% ▲ from the previous year placing Lansing - Ann Arbor at 57th overall in year-over-year rent growth.

Multifamily housing **demand** has been positive with **1,934** ▲ net units absorbed over the past twelve months. This is up **1,834** ▲ units from the previous year's gain of **100** ▲ absorbed units.