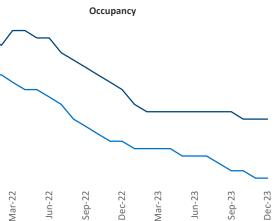

New lease asking **rents** are at \$1,198, up 1.9% ▲ from the previous year placing Lansing - Ann Arbor at 57th overall in year-over-year rent growth.

Multifamily housing **demand** has been positive with **1,934** ▲ net units absorbed over the past twelve months. This is up **1,834** ▲ units from the previous year's gain of **100** ▲ absorbed units.