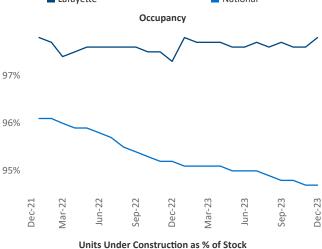

Contacts

Jeff Adler Vice President <u>Jeff.Adler@yardi.com</u> Razvan Cimpean SEO Engineer Razvan-I.Cimpean@yardi.com Lafayette December 2023

**Lafayette** is the **118th** largest multifamily market with **13,872** completed units and **1,830** units in development, **270** of which have already broken ground.