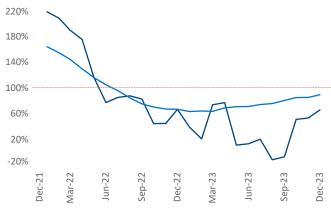

New lease asking **rents** are at \$1,133, up 4.7% ▲ from the previous year placing Lafayette at 14th overall in year-over-year rent growth.

Multifamily housing **demand** has been positive with **240** ▲ net units absorbed over the past twelve months. This is up **10** ▲ units from the previous year's gain of **230** ▲ absorbed units.