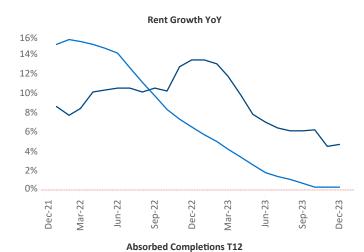

New lease asking **rents** are at \$1,133, up 4.7% ▲ from the previous year placing Lafayette at 14th overall in year-over-year rent growth.

Multifamily housing **demand** has been positive with **240** ▲ net units absorbed over the past twelve months. This is up **10** ▲ units from the previous year's gain of **230** ▲ absorbed units.