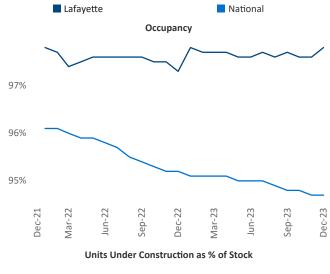

Lebanon

Sherida

**Lafayette** is the **118th** largest multifamily market with **13,872** completed units and **1,830** units in development, **270** of which have already broken ground.

New lease asking **rents** are at **\$1,133**, up **4.7%** ★ from the previous year placing Lafayette at **14th** overall in year-over-year rent growth.