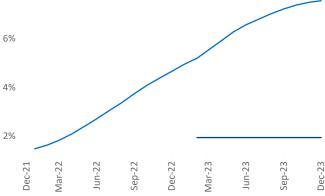

Lebanon

Sherida

**Lafayette** is the **118th** largest multifamily market with **13,872** completed units and **1,830** units in development, **270** of which have already broken ground.

New lease asking **rents** are at **\$1,133**, up **4.7%** ★ from the previous year placing Lafayette at **14th** overall in year-over-year rent growth.