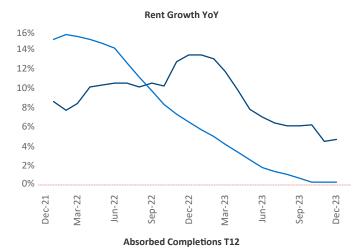

Lebanon

Sherida

**Lafayette** is the **118th** largest multifamily market with **13,872** completed units and **1,830** units in development, **270** of which have already broken ground.

New lease asking **rents** are at **\$1,133**, up **4.7%** ★ from the previous year placing Lafayette at **14th** overall in year-over-year rent growth.

Multifamily housing **demand** has been positive with **240** ▲ net units absorbed over the past twelve months. This is up **10** ▲ units from the previous year's gain of **230** ▲ absorbed units.

Employment in Lafayette has shrunk by -1.2% ▼ over the past 12 months, while hourly wages have risen by 2.1% ▲ YoY to \$26.10 according to the *Bureau of Labor Statistics*.