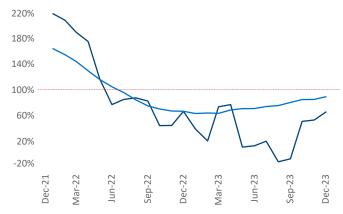

Multifamily housing **demand** has been positive with **240** ▲ net units absorbed over the past twelve months. This is up **10** ▲ units from the previous year's gain of **230** ▲ absorbed units.

Employment in Lafayette has shrunk by -1.2% ▼ over the past 12 months, while hourly wages have risen by 2.1% ▲ YoY to \$26.10 according to the *Bureau of Labor Statistics*.