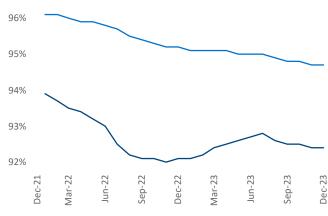

Employment in Lafayette - Lake Charles has grown by 1.8% ▲ over the past 12 months, while hourly wages have risen by 0.5% ▲ YoY to \$26.53 according to the Bureau of Labor Statistics.

Occupancy

Units Under Construction as % of Stock