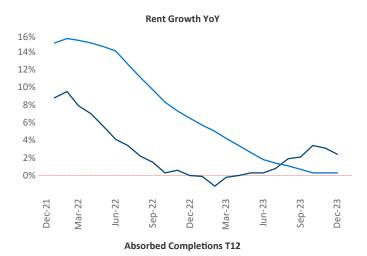

New lease asking **rents** are at \$1,001, up 2.4% ▲ from the previous year placing Lafayette - Lake Charles at 49th overall in year-over-year rent growth.

Multifamily housing **demand** has been positive with **478** ▲ net units absorbed over the past twelve months. This is down **-131** ▼ units from the previous year's gain of **609** ▲ absorbed units.