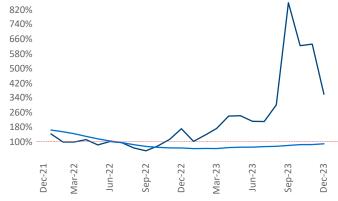

Employment in Lafayette - Lake Charles has grown by 1.8% ▲ over the past 12 months, while hourly wages have risen by 0.5% ▲ YoY to \$26.53 according to the Bureau of Labor Statistics.

Occupancy

Units Under Construction as % of Stock