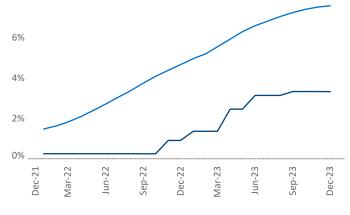

Employment in Lafayette - Lake Charles has grown by 1.8% ▲ over the past 12 months, while hourly wages have risen by 0.5% ▲ YoY to \$26.53 according to the Bureau of Labor Statistics.

Occupancy

Units Under Construction as % of Stock