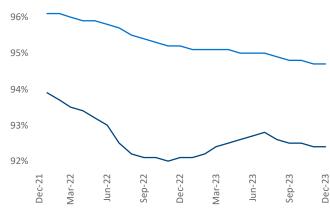

m

## Lafayette - Lake Charles December 2023

**Lafayette - Lake Charles** is the **96th** largest multifamily market with **32,214** completed units and **4,641** units in development, **1,072** of which have already broken ground.

New lease asking **rents** are at \$1,001, up 2.4% ▲ from the previous year placing Lafayette - Lake Charles at 49th overall in year-over-year rent growth.

Multifamily housing **demand** has been positive with **478** ▲ net units absorbed over the past twelve months. This is down **-131** ▼ units from the previous year's gain of **609** ▲ absorbed units.

**Employment** in Lafayette - Lake Charles has grown by **1.8%** ▲ over the past 12 months, while hourly wages have risen by **0.5%** ▲ YoY to **\$26.53** according to the *Bureau of Labor Statistics*.







Units Under Construction as % of Stock