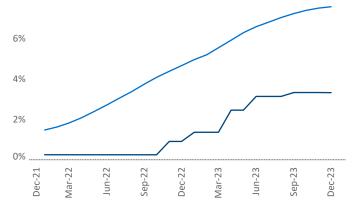

23

**Lafayette - Lake Charles** is the **96th** largest multifamily market with **32,214** completed units and **4,641** units in development, **1,072** of which have already broken ground.

New lease asking **rents** are at \$1,001, up 2.4% ▲ from the previous year placing Lafayette - Lake Charles at 49th overall in year-over-year rent growth.

Multifamily housing **demand** has been positive with **478** ▲ net units absorbed over the past twelve months. This is down **-131** ▼ units from the previous year's gain of **609** ▲ absorbed units.

**Employment** in Lafayette - Lake Charles has grown by **1.8%** ▲ over the past 12 months, while hourly wages have risen by **0.5%** ▲ YoY to **\$26.53** according to the *Bureau of Labor Statistics*.







Units Under Construction as % of Stock