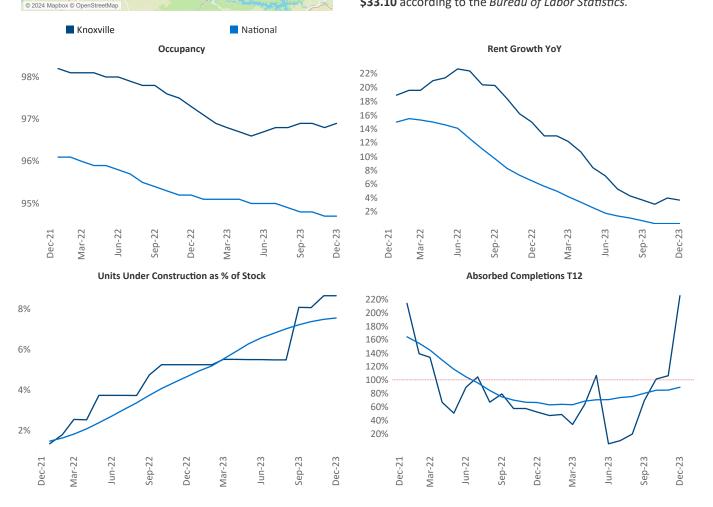

New lease asking **rents** are at \$1,447, up 3.7% ▲ from the previous year placing Knoxville at 24th overall in year-over-year rent growth.

Multifamily housing **demand** has been positive with **837** ▲ net units absorbed over the past twelve months. This is up **322** ▲ units from the previous year's gain of **515** ▲ absorbed units.

**Employment** in Knoxville has grown by 2.5% ▲ over the past 12 months, while hourly wages have risen by 4.3% ▲ YoY to \$33.10 according to the *Bureau of Labor Statistics*.