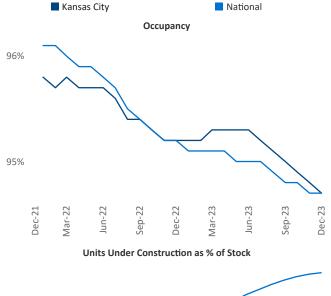

Kansas City December 2023

Kansas City is the 33rd largest multifamily market with170,057 completed units and 61,345 units in development,8,236 of which have already broken ground.

New lease asking **rents** are at **\$1,253**, up **3.6%** ▲ from the previous year placing Kansas City at **28th** overall in year-over-year rent growth.

Multifamily housing **demand** has been positive with **3,608**▲ net units absorbed over the past twelve months. This is up **1,572**▲ units from the previous year's gain of **2,036**▲ absorbed units.