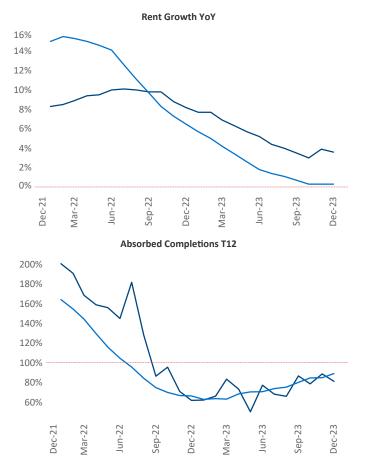

Kansas City December 2023

Kansas City is the 33rd largest multifamily market with170,057 completed units and 61,345 units in development,8,236 of which have already broken ground.

New lease asking **rents** are at **\$1,253**, up **3.6%** ▲ from the previous year placing Kansas City at **28th** overall in year-over-year rent growth.

Multifamily housing **demand** has been positive with **3,608**▲ net units absorbed over the past twelve months. This is up **1,572**▲ units from the previous year's gain of **2,036**▲ absorbed units.