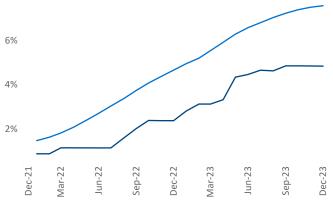

Kansas City December 2023

Kansas City is the 33rd largest multifamily market with170,057 completed units and 61,345 units in development,8,236 of which have already broken ground.

New lease asking **rents** are at **\$1,253**, up **3.6%** ▲ from the previous year placing Kansas City at **28th** overall in year-over-year rent growth.

Multifamily housing **demand** has been positive with **3,608**▲ net units absorbed over the past twelve months. This is up **1,572**▲ units from the previous year's gain of **2,036**▲ absorbed units.