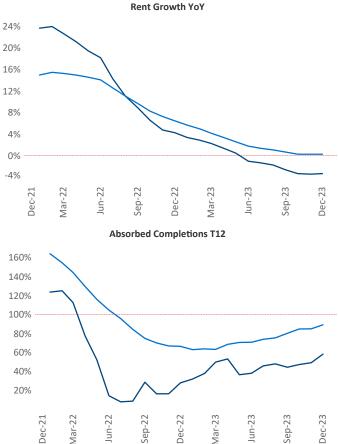

New lease asking **rents** are at **\$1,494**, down **-3.3%** ▼ from the previous year placing Jacksonville at **113th** overall in year-over-year rent growth.

Multifamily housing **demand** has been positive with **3,211** ▲ net units absorbed over the past twelve months. This is up **2,219** ▲ units from the previous year's gain of **992** ▲ absorbed units.