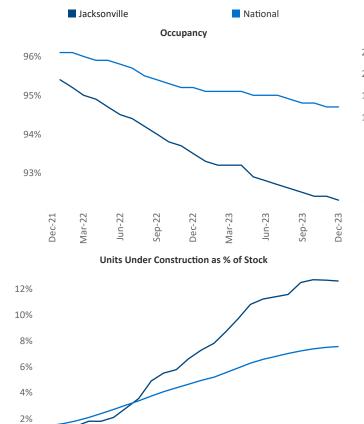

Jeff Adler Vice President Jeff.Adler@yardi.com

Contacts

Dec-23

Sep-23

Razvan Cimpean SEO Engineer Razvan-I.Cimpean@yardi.com Jacksonville December 2023

Jacksonville is the 43rd largest multifamily market with 118,407 completed units and 43,220 units in development, 14,945 of which have already broken ground.

New lease asking **rents** are at **\$1,494**, down **-3.3%** ▼ from the previous year placing Jacksonville at **113th** overall in year-over-year rent growth.

Multifamily housing **demand** has been positive with **3,211** ▲ net units absorbed over the past twelve months. This is up **2,219** ▲ units from the previous year's gain of **992** ▲ absorbed units.