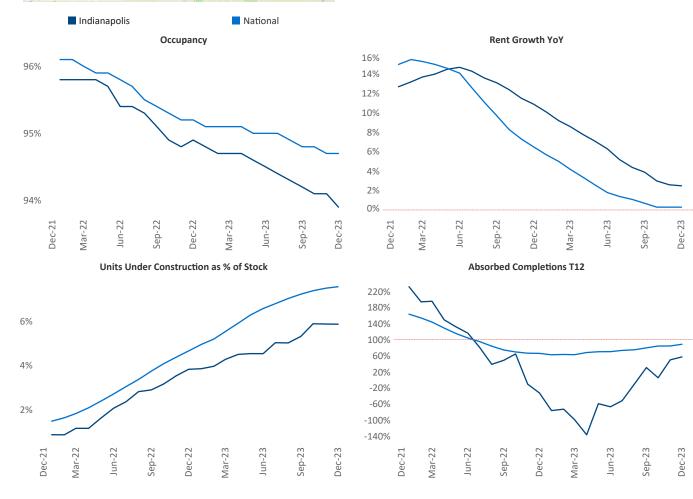

Batesville

Versailles

Brookville

Han

Rising S

Razvan Cimpean SEO Engineer <u>Razvan-I.Cimpean@yardi.com</u> Indianapolis December 2023

Indianapolis is the 31st largest multifamily market with179,747 completed units and 34,653 units in development,10,555 of which have already broken ground.

New lease asking **rents** are at **\$1,232**, up **2.5%** ▲ from the previous year placing Indianapolis at **48th** overall in year-over-year rent growth.

Multifamily housing **demand** has been positive with **1,727** ▲ net units absorbed over the past twelve months. This is up **2,071** ▲ units from the previous year's loss of -**344** ▼ absorbed units.