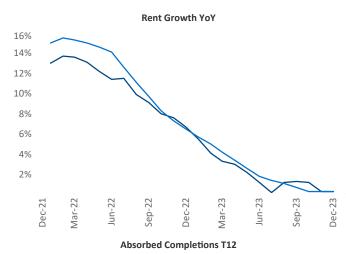

New lease asking **rents** are at \$1,154, up 0.3% ▲ from the previous year placing Huntsville at 86th overall in year-over-year rent growth.

Multifamily housing **demand** has been positive with **2,686** ▲ net units absorbed over the past twelve months. This is up **856** ▲ units from the previous year's gain of **1,830** ▲ absorbed units.