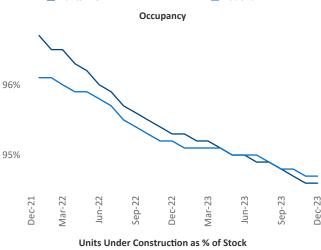

f.Adler@yardi.com</u> Razvan Cimpean SEO Engineer Razvan-I.Cimpean@yardi.com Huntsville December 2023

**Huntsville** is the **83rd** largest multifamily market with **43,057** completed units and **19,278** units in development, **11,750** of which have already broken ground.

New lease asking **rents** are at \$1,154, up 0.3% ▲ from the previous year placing Huntsville at 86th overall in year-over-year rent growth.

Multifamily housing **demand** has been positive with **2,686** ▲ net units absorbed over the past twelve months. This is up **856** ▲ units from the previous year's gain of **1,830** ▲ absorbed units.

Employment in Huntsville has grown by 2.8% ▲ over the past 12 months, while hourly wages have risen by 2.2% ▲ YoY to \$35.96 according to the *Bureau of Labor Statistics*.











## **DISCLAIMER**

ALTHOUGH EVERY EFFORT IS MADE TO ENSURE THE ACCURACY, TIMELINESS AND COMPLETENESS OF THE INFORMATION PROVIDED IN THIS PUBLICATION, THE INFORMATION IS PROVIDED "AS IS" AND YARDI MATRIX DOES NOT GUARANTEE, WARRANT, REPRESENT OR UNDERTAKE THAT THE INFORMATION PROVIDED IS CORRECT, ACCURATE, CURRENT OR COMPLETE. YARDI MATRIX IS NOT LIABLE FOR ANY LOSS, CLAIM, OR DEMAND ARISING DIRECTLY OR INDIRECTLY FROM ANY USE OR RELIANCE UPON THE INFORMATION CONTAINED HEREIN.

## **COPYRIGHT NOTICE**

This document, publication and/or presentation (collectively, 'document') is protected by copyright, trademark and other intellectual property laws. Use of this document is subject to the terms and conditions of Yardi Systems, Inc. dba Yardi Matrix's Terms of Use <a href="http://www.y