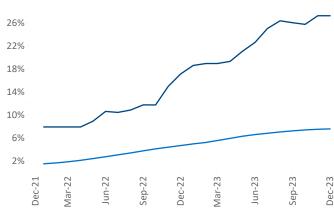

Contacts

Jeff Adler Vice President <u>Jeff.Adler@yardi.com</u> Razvan Cimpean SEO Engineer Razvan-I.Cimpean@yardi.com Huntsville December 2023

**Huntsville** is the **83rd** largest multifamily market with **43,057** completed units and **19,278** units in development, **11,750** of which have already broken ground.