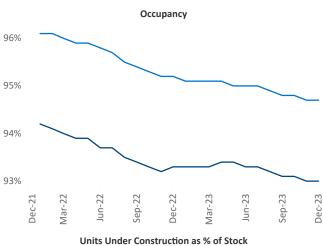

## Houston December 2023

**Houston** is the **2nd** largest multifamily market with **721,503** completed units and **98,224** units in development, **33,356** of which have already broken ground.

New lease asking **rents** are at \$1,353, up 1.0% ▲ from the previous year placing Houston at 74th overall in year-over-year rent growth.