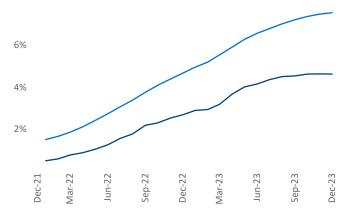

Multifamily housing **demand** has been positive with **9,722** ▲ net units absorbed over the past twelve months. This is up **1,339** ▲ units from the previous year's gain of **8,383** ▲ absorbed units.