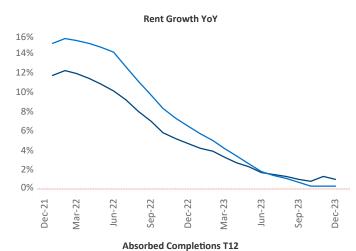

## Houston December 2023

**Houston** is the **2nd** largest multifamily market with **721,503** completed units and **98,224** units in development, **33,356** of which have already broken ground.

New lease asking **rents** are at \$1,353, up 1.0% ▲ from the previous year placing Houston at 74th overall in year-over-year rent growth.

Multifamily housing **demand** has been positive with **9,722** ▲ net units absorbed over the past twelve months. This is up **1,339** ▲ units from the previous year's gain of **8,383** ▲ absorbed units.