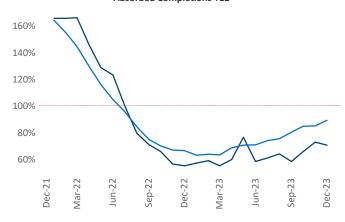

## Houston December 2023

**Houston** is the **2nd** largest multifamily market with **721,503** completed units and **98,224** units in development, **33,356** of which have already broken ground.

New lease asking **rents** are at \$1,353, up 1.0% ▲ from the previous year placing Houston at 74th overall in year-over-year rent growth.