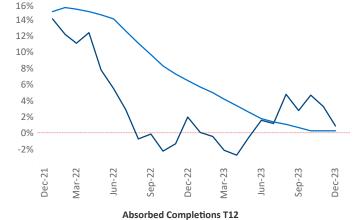

Multifamily housing **demand** has been positive with **1,272** ▲ net units absorbed over the past twelve months. This is up **1,198** ▲ units from the previous year's gain of **74** ▲ absorbed units.