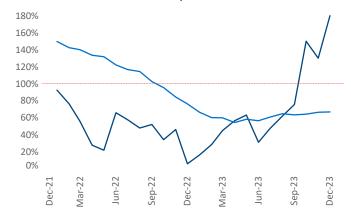

## Honolulu December 2023

**Honolulu** is the **109th** largest multifamily market with **23,292** completed units and **7,396** units in development, **1,000** of which have already broken ground.

New lease asking **rents** are at **\$2,498**, up **0.9%** ▲ from the previous year placing Honolulu at **76th** overall in year-over-year rent growth.