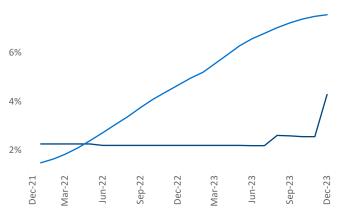

## Honolulu December 2023

**Honolulu** is the **109th** largest multifamily market with **23,292** completed units and **7,396** units in development, **1,000** of which have already broken ground.

New lease asking **rents** are at **\$2,498**, up **0.9%** ▲ from the previous year placing Honolulu at **76th** overall in year-over-year rent growth.