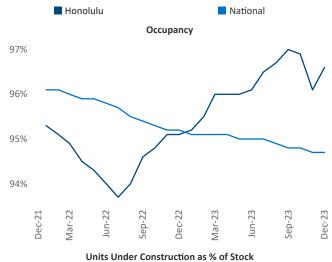

## Honolulu December 2023

**Honolulu** is the **109th** largest multifamily market with **23,292** completed units and **7,396** units in development, **1,000** of which have already broken ground.

New lease asking **rents** are at **\$2,498**, up **0.9%** ▲ from the previous year placing Honolulu at **76th** overall in year-over-year rent growth.

Multifamily housing **demand** has been positive with **1,272** ▲ net units absorbed over the past twelve months. This is up **1,198** ▲ units from the previous year's gain of **74** ▲ absorbed units.