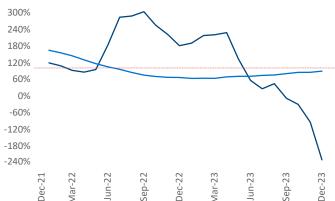

New lease asking **rents** are at \$1,377, up 2.8% ▲ from the previous year placing Harrisburg at 40th overall in year-over-year rent growth.

Multifamily housing **demand** has been negative with -853 ▼ net units absorbed over the past twelve months. This is down -1,466 ▼ units from the previous year's gain of 613 ▲ absorbed units.