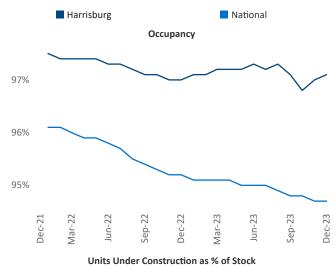

New lease asking **rents** are at \$1,377, up 2.8% ▲ from the previous year placing Harrisburg at 40th overall in year-over-year rent growth.

Multifamily housing **demand** has been negative with -853 ▼ net units absorbed over the past twelve months. This is down -1,466 ▼ units from the previous year's gain of 613 ▲ absorbed units.