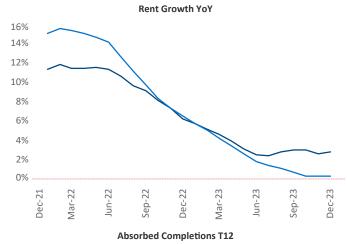

New lease asking **rents** are at \$1,377, up 2.8% ▲ from the previous year placing Harrisburg at 40th overall in year-over-year rent growth.

Multifamily housing **demand** has been negative with -853 ▼ net units absorbed over the past twelve months. This is down -1,466 ▼ units from the previous year's gain of 613 ▲ absorbed units.