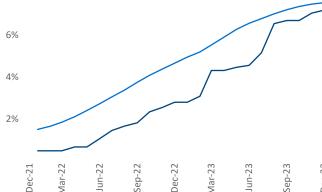

© 2024 Mapbox © OpenStreetMap

Contacts

Jeff Adler Vice President Jeff.Adler@yardi.com Razvan Cimpean SEO Engineer Razvan-I.Cimpean@yardi.com Harrisburg
December 2023

Manchester

**Harrisburg** is the **66th** largest multifamily market with **57,237** completed units and **17,071** units in development, **4,126** of which have already broken ground.