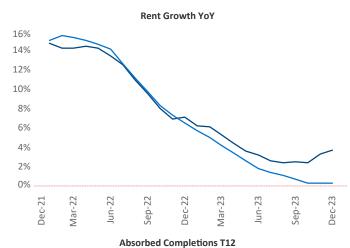

New lease asking **rents** are at \$1,277, up 3.7% ▲ from the previous year placing Grand Rapids at 24th overall in year-over-year rent growth.

Multifamily housing **demand** has been positive with **606** ▲ net units absorbed over the past twelve months. This is down **-1,151** ▼ units from the previous year's gain of **1,757** ▲ absorbed units.