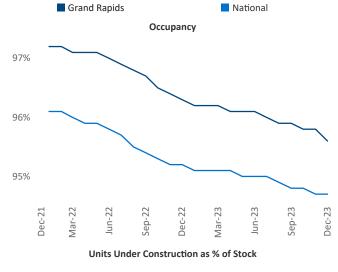

New lease asking **rents** are at \$1,277, up 3.7% ▲ from the previous year placing Grand Rapids at 24th overall in year-over-year rent growth.

Multifamily housing **demand** has been positive with **606** ▲ net units absorbed over the past twelve months. This is down **-1,151** ▼ units from the previous year's gain of **1,757** ▲ absorbed units.