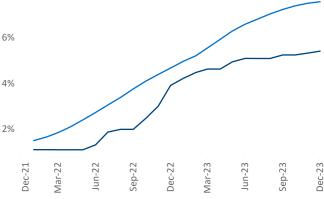

New lease asking **rents** are at \$1,277, up 3.7% ▲ from the previous year placing Grand Rapids at 24th overall in year-over-year rent growth.

Multifamily housing **demand** has been positive with **606** ▲ net units absorbed over the past twelve months. This is down **-1,151** ▼ units from the previous year's gain of **1,757** ▲ absorbed units.