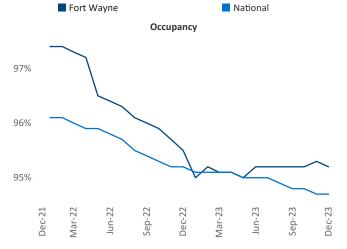

**Employment** in Fort Wayne has grown by **2.1%** • over the past 12 months, while hourly wages have risen by **3.8%** • YoY to **\$31.74** according to the *Bureau of Labor Statistics*.

**Rent Growth YoY** 