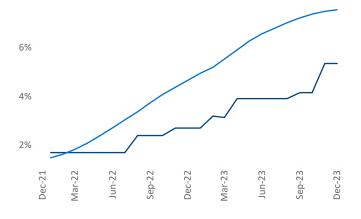

New lease asking **rents** are at **\$1,045**, up **4.1%** ▲ from the previous year placing Fort Wayne at **20th** overall in year-over-year rent growth.

Multifamily housing **demand** has been positive with **264** ▲ net units absorbed over the past twelve months. This is up **579** ▲ units from the previous year's loss of **-315** ▼ absorbed units.