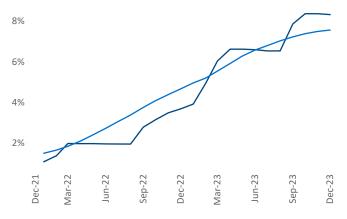

Eugene December 2023

**Eugene** is the **78th** largest multifamily market with **45,775** completed units and **13,728** units in development, **3,812** of which have already broken ground.

New lease asking **rents** are at **\$1,533**, up **1.2%** ▲ from the previous year placing Eugene at **70th** overall in year-over-year rent growth.