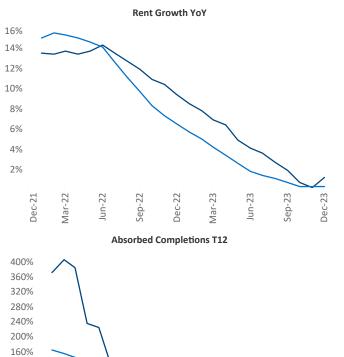

Multifamily housing **demand** has been positive with **458**  $\blacktriangle$  net units absorbed over the past twelve months. This is up **30**  $\blacktriangle$  units from the previous year's gain of **428**  $\blacktriangle$  absorbed units.