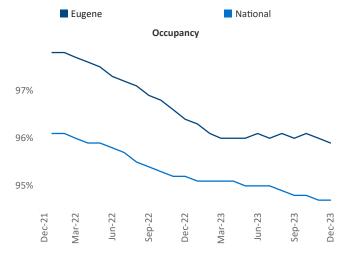

Eugene December 2023

**Eugene** is the **78th** largest multifamily market with **45,775** completed units and **13,728** units in development, **3,812** of which have already broken ground.

New lease asking **rents** are at **\$1,533**, up **1.2%** ▲ from the previous year placing Eugene at **70th** overall in year-over-year rent growth.