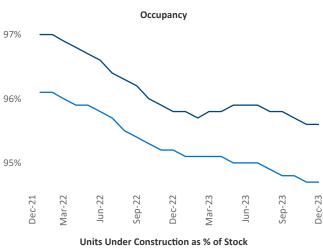

New lease asking **rents** are at \$1,056, up 2.9% ▲ from the previous year placing El Paso at 39th overall in year-over-year rent growth.

Multifamily housing **demand** has been positive with **288** ▲ net units absorbed over the past twelve months. This is up **587** ▲ units from the previous year's loss of **-299** ▼ absorbed units.