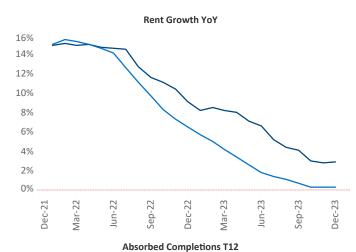

New lease asking **rents** are at \$1,056, up 2.9% ▲ from the previous year placing El Paso at 39th overall in year-over-year rent growth.

Multifamily housing **demand** has been positive with **288** ▲ net units absorbed over the past twelve months. This is up **587** ▲ units from the previous year's loss of **-299** ▼ absorbed units.