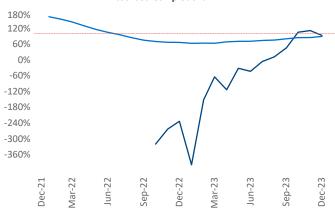

New lease asking **rents** are at \$1,056, up 2.9% ▲ from the previous year placing El Paso at 39th overall in year-over-year rent growth.

Multifamily housing **demand** has been positive with **288** ▲ net units absorbed over the past twelve months. This is up **587** ▲ units from the previous year's loss of **-299** ▼ absorbed units.