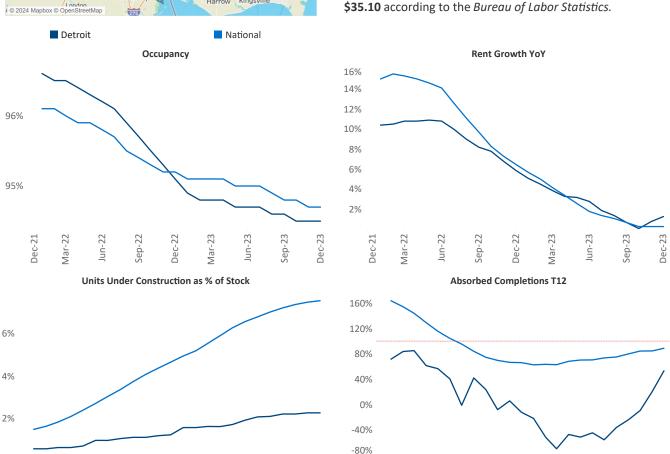

New lease asking **rents** are at **\$1,246**, up **1.3%** ▲ from the previous year placing Detroit at **69th** overall in year-over-year rent growth.

Multifamily housing **demand** has been positive with **979** ▲ net units absorbed over the past twelve months. This is up **1,294** ▲ units from the previous year's loss of **-315** ▼ absorbed units.

**Employment** in Detroit has shrunk by -0.1% ▼ over the past 12 months, while hourly wages have risen by 4.3% ▲ YoY to \$35.10 according to the *Bureau of Labor Statistics*.

Dec-23