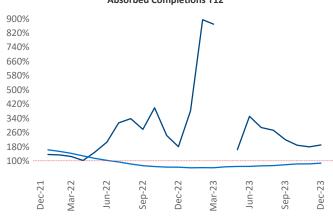

New lease asking **rents** are at \$1,114, up 3.1% ▲ from the previous year placing Des Moines at 35th overall in year-over-year rent growth.

Multifamily housing **demand** has been positive with **1,725** ▲ net units absorbed over the past twelve months. This is up **1,034** ▲ units from the previous year's gain of **691** ▲ absorbed units.