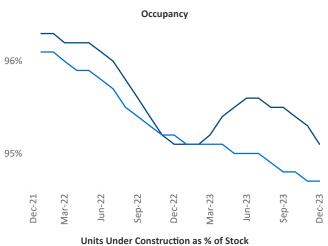

## Des Moines December 2023

**Des Moines** is the **79th** largest multifamily market with **44,940** completed units and **12,416** units in development, **4,251** of which have already broken ground.