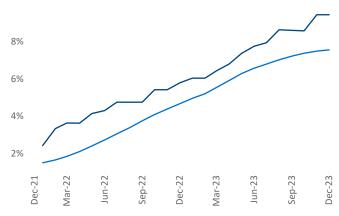

## Des Moines December 2023

**Des Moines** is the **79th** largest multifamily market with **44,940** completed units and **12,416** units in development, **4,251** of which have already broken ground.