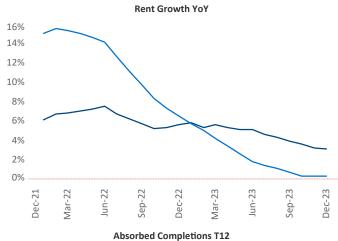

New lease asking **rents** are at \$1,114, up 3.1% ▲ from the previous year placing Des Moines at 35th overall in year-over-year rent growth.

Multifamily housing **demand** has been positive with **1,725** ▲ net units absorbed over the past twelve months. This is up **1,034** ▲ units from the previous year's gain of **691** ▲ absorbed units.