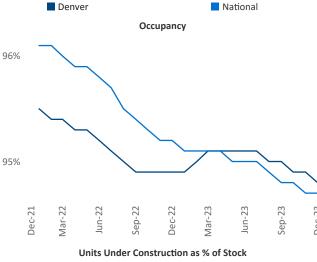

New lease asking **rents** are at \$1,894, up 0.1% ▲ from the previous year placing Denver at 88th overall in year-over-year rent growth.

Multifamily housing **demand** has been positive with **9,189** ▲ net units absorbed over the past twelve months. This is down **-298** ▼ units from the previous year's gain of **9,487** ▲ absorbed units.