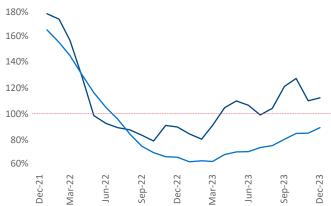

New lease asking **rents** are at \$1,894, up 0.1% ▲ from the previous year placing Denver at 88th overall in year-over-year rent growth.

Multifamily housing **demand** has been positive with **9,189** ▲ net units absorbed over the past twelve months. This is down **-298** ▼ units from the previous year's gain of **9,487** ▲ absorbed units.