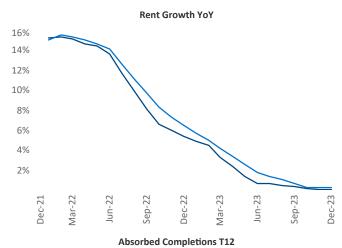

New lease asking **rents** are at \$1,894, up 0.1% ▲ from the previous year placing Denver at 88th overall in year-over-year rent growth.

Multifamily housing **demand** has been positive with **9,189** ▲ net units absorbed over the past twelve months. This is down **-298** ▼ units from the previous year's gain of **9,487** ▲ absorbed units.