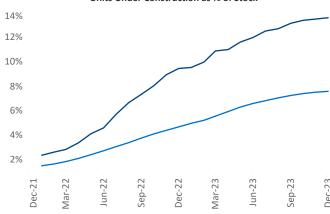

© 2024 Mapbox © OpenStreetMap

Contacts

Jeff Adler Vice President <u>Jeff.Adler@yardi.com</u> Razvan Cimpean SEO Engineer Razvan-I.Cimpean@yardi.com Denver December 2023

**Denver** is the **11th** largest multifamily market with **316,180** completed units and **160,148** units in development, **42,941** of which have already broken ground.