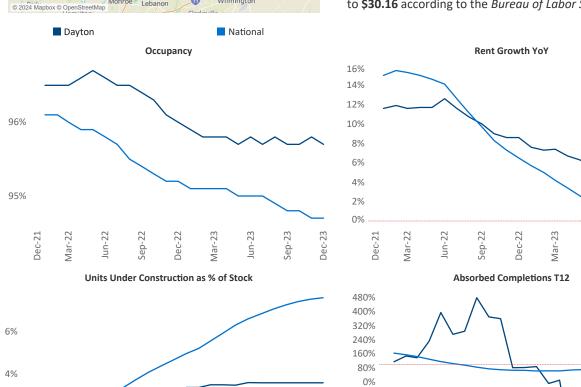

Razvan Cimpean SEO Engineer Razvan-I.Cimpean@yardi.com Dayton
December 2023

**Dayton** is the **73rd** largest multifamily market with **49,576** completed units and **8,577** units in development, **1,780** of which have already broken ground.

New lease asking **rents** are at **\$1,091**, up **4.9%** ▲ from the previous year placing Dayton at **12th** overall in year-over-year rent growth.

Multifamily housing **demand** has been positive with **451** ▲ net units absorbed over the past twelve months. This is up **174** ▲ units from the previous year's gain of **277** ▲ absorbed units.

**Employment** in Dayton has grown by **1.6%** ▲ over the past 12 months, while hourly wages have fallen by **-0.2%** ▼ YoY to **\$30.16** according to the *Bureau of Labor Statistics*.

Sep-22

Dec-23

Sep-23