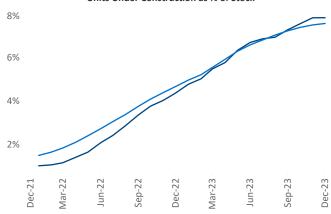

Contacts

Jeff Adler Vice President Jeff.Adler@yardi.com Razvan Cimpean SEO Engineer Razvan-I.Cimpean@yardi.com Dallas December 2023

**Dallas** is the **1st** largest multifamily market with **870,699** completed units and **216,152** units in development, **68,176** of which have already broken ground.