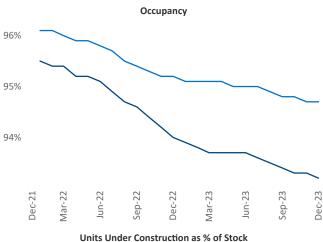

New lease asking **rents** are at \$1,527, down -1.9% ▼ from the previous year placing Dallas at 105th overall in year-over-year rent growth.

Multifamily housing **demand** has been positive with **18,547** ▲ net units absorbed over the past twelve months. This is up **7,773** ▲ units from the previous year's gain of **10,774** ▲ absorbed units.