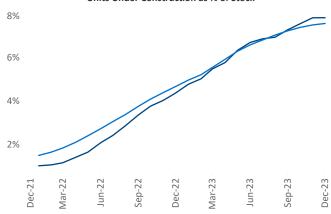

Cimpean SEO Engineer Razvan-I.Cimpean@yardi.com Dallas December 2023

**Dallas** is the **1st** largest multifamily market with **870,699** completed units and **216,152** units in development, **68,176** of which have already broken ground.

New lease asking **rents** are at \$1,527, down -1.9% ▼ from the previous year placing Dallas at 105th overall in year-over-year rent growth.

Multifamily housing **demand** has been positive with **18,547** ▲ net units absorbed over the past twelve months. This is up **7,773** ▲ units from the previous year's gain of **10,774** ▲ absorbed units.

**Employment** in Dallas has grown by **2.8%** ▲ over the past 12 months, while hourly wages have risen by **1.9%** ▲ YoY to **\$34.17** according to the *Bureau of Labor Statistics*.



Denton

McKinney









## **DISCLAIMER**

ALTHOUGH EVERY EFFORT IS MADE TO ENSURE THE ACCURACY, TIMELINESS AND COMPLETENESS OF THE INFORMATION PROVIDED IN THIS PUBLICATION, THE INFORMATION IS PROVIDED "AS IS" AND YARDI MATRIX DOES NOT GUARANTEE, WARRANT, REPRESENT OR UNDERTAKE THAT THE INFORMATION PROVIDED IS CORRECT, ACCURATE, CURRENT OR COMPLETE. YARDI MATRIX IS NOT LIABLE FOR ANY LOSS, CLAIM, OR DEMAND ARISING DIRECTLY OR INDIRECTLY FROM ANY USE OR RELIANCE UPON THE INFORMATION CONTAINED HEREIN.

## **COPYRIGHT NOTICE**

This document, publication and/or presentation (collectively, 'document') is protected by copyright, trademark and other intellectual property laws. Use of this document is subject to the terms and conditions of Yardi Systems, Inc. dba Yardi Matrix's Terms of Use <a href="http://www.yar