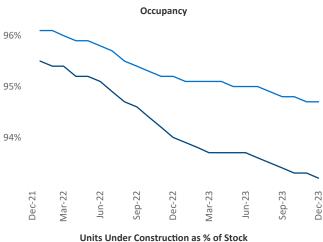

n Cimpean SEO Engineer Razvan-I.Cimpean@yardi.com Dallas December 2023

**Dallas** is the **1st** largest multifamily market with **870,699** completed units and **216,152** units in development, **68,176** of which have already broken ground.

New lease asking **rents** are at \$1,527, down -1.9% ▼ from the previous year placing Dallas at 105th overall in year-over-year rent growth.

Multifamily housing **demand** has been positive with **18,547** ▲ net units absorbed over the past twelve months. This is up **7,773** ▲ units from the previous year's gain of **10,774** ▲ absorbed units.

**Employment** in Dallas has grown by **2.8%** ▲ over the past 12 months, while hourly wages have risen by **1.9%** ▲ YoY to **\$34.17** according to the *Bureau of Labor Statistics*.



Denton

McKinney









## **DISCLAIMER**

ALTHOUGH EVERY EFFORT IS MADE TO ENSURE THE ACCURACY, TIMELINESS AND COMPLETENESS OF THE INFORMATION PROVIDED IN THIS PUBLICATION, THE INFORMATION IS PROVIDED "AS IS" AND YARDI MATRIX DOES NOT GUARANTEE, WARRANT, REPRESENT OR UNDERTAKE THAT THE INFORMATION PROVIDED IS CORRECT, ACCURATE, CURRENT OR COMPLETE. YARDI MATRIX IS NOT LIABLE FOR ANY LOSS, CLAIM, OR DEMAND ARISING DIRECTLY OR INDIRECTLY FROM ANY USE OR RELIANCE UPON THE INFORMATION CONTAINED HEREIN.

## **COPYRIGHT NOTICE**

This document, publication and/or presentation (collectively, 'document') is protected by copyright, trademark and other intellectual property laws. Use of this document is subject to the terms and conditions of Yardi Systems, Inc. dba Yardi Matrix's Terms of Use <a href="http://www.y