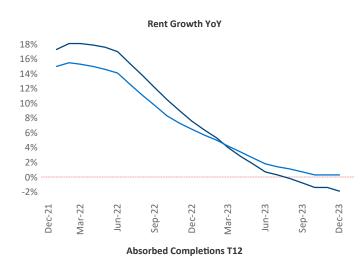

New lease asking **rents** are at \$1,527, down -1.9% ▼ from the previous year placing Dallas at 105th overall in year-over-year rent growth.

Multifamily housing **demand** has been positive with **18,547** ▲ net units absorbed over the past twelve months. This is up **7,773** ▲ units from the previous year's gain of **10,774** ▲ absorbed units.