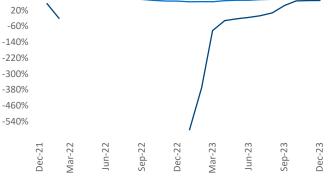

New lease asking **rents** are at **\$1,135**, down **-0.6%**▼ from the previous year placing Corpus Christi at 94th overall in year-over-year rent growth.

Multifamily housing demand has been positive with 531 net units absorbed over the past twelve months. This is up 1,221 units from the previous year's loss of -690 V absorbed units.

Jun-23

Sep-22

0%

Dec-21

Mar-22

Jun-22

**Rent Growth YoY** 16% 14% 12% 10% 8% 6% 4% 2% 0% Sep-23 Dec-21 Mar-22 Jun-22 Sep-22 Dec-22 Jun-23 Mar-23 Dec-23 Absorbed Completions T12 180% 100%