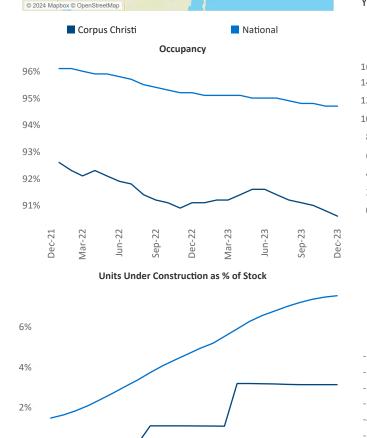

**Employment** in Corpus Christi has grown by **2.1%** over the past 12 months, while hourly wages have risen by 6.7% YoY to \$31.29 according to the Bureau of Labor Statistics.

Dec-22

Mar-23

Dec-23

Sep-23