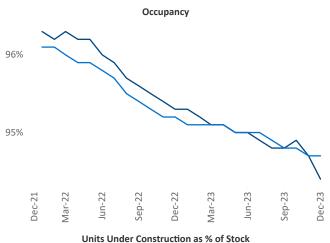

New lease asking **rents** are at \$1,266, up 3.7% ▲ from the previous year placing Columbus at 24th overall in year-over-year rent growth.

Multifamily housing **demand** has been positive with **3,915** ▲ net units absorbed over the past twelve months. This is up **1,042** ▲ units from the previous year's gain of **2,873** ▲ absorbed units.