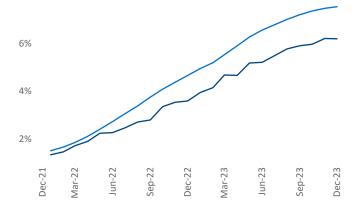

Contacts

Jeff Adler Vice President <u>Jeff.Adler@yardi.com</u> Razvan Cimpean SEO Engineer Razvan-I.Cimpean@yardi.com Columbus
December 2023

**Columbus** is the **27th** largest multifamily market with **188,276** completed units and **43,669** units in development, **11,695** of which have already broken ground.