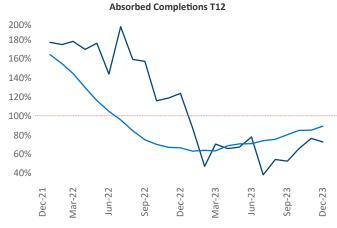

New lease asking **rents** are at \$1,266, up 3.7% ▲ from the previous year placing Columbus at 24th overall in year-over-year rent growth.

Multifamily housing **demand** has been positive with **3,915** ▲ net units absorbed over the past twelve months. This is up **1,042** ▲ units from the previous year's gain of **2,873** ▲ absorbed units.