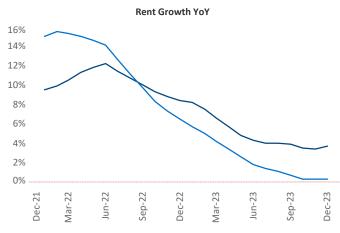

New lease asking **rents** are at \$1,266, up 3.7% ▲ from the previous year placing Columbus at 24th overall in year-over-year rent growth.

Multifamily housing **demand** has been positive with **3,915** ▲ net units absorbed over the past twelve months. This is up **1,042** ▲ units from the previous year's gain of **2,873** ▲ absorbed units.