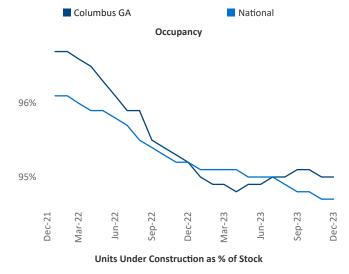

ler@yardi.com Razvan Cimpean SEO Engineer Razvan-I.Cimpean@yardi.com Columbus GA
December 2023



**Columbus GA** is the **99th** largest multifamily market with **31,013** completed units and **3,731** units in development, **783** of which have already broken ground.

New lease asking **rents** are at **\$1,145**, up **4.4%** ▲ from the previous year placing Columbus GA at **17th** overall in year-over-year rent growth.

Multifamily housing **demand** has been positive with **559** ▲ net units absorbed over the past twelve months. This is up **315** ▲ units from the previous year's gain of **244** ▲ absorbed units.

Employment in Columbus GA has grown by 2.5% ▲ over the past 12 months, while hourly wages have risen by 8.3% ▲ YoY to \$27.10 according to the *Bureau of Labor Statistics*.









## **DISCLAIMER**

ALTHOUGH EVERY EFFORT IS MADE TO ENSURE THE ACCURACY, TIMELINESS AND COMPLETENESS OF THE INFORMATION PROVIDED IN THIS PUBLICATION, THE INFORMATION IS PROVIDED "AS IS" AND YARDI MATRIX DOES NOT GUARANTEE, WARRANT, REPRESENT OR UNDERTAKE THAT THE INFORMATION PROVIDED IS CORRECT, ACCURATE, CURRENT OR COMPLETE. YARDI MATRIX IS NOT LIABLE FOR ANY LOSS, CLAIM, OR DEMAND ARISING DIRECTLY OR INDIRECTLY FROM ANY USE OR RELIANCE UPON THE INFORMATION CONTAINED HEREIN.

## **COPYRIGHT NOTICE**

This document, publication and/or presentation (collectively, 'document') is protected by copyright, trademark and other intellectual property laws. Use of this document is subject to the terms and conditions of Yardi Systems, Inc. dba Yardi Matrix's Terms of Use <a href="http://www.y