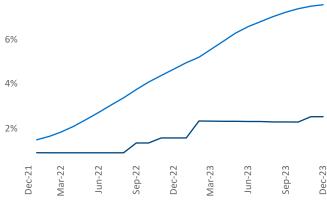

© 2024 Mapbox © OpenStreetMap

Contacts

Jeff Adler Vice President Jeff.Adler@yardi.com Razvan Cimpean SEO Engineer Razvan-I.Cimpean@yardi.com Columbus GA
December 2023

**Columbus GA** is the **99th** largest multifamily market with **31,013** completed units and **3,731** units in development, **783** of which have already broken ground.