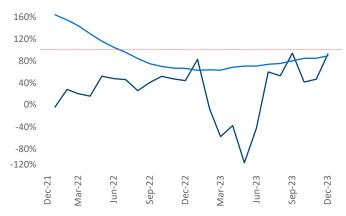

New lease asking **rents** are at **\$1,145**, up **4.4%** ▲ from the previous year placing Columbus GA at **17th** overall in year-over-year rent growth.

Multifamily housing **demand** has been positive with **559** ▲ net units absorbed over the past twelve months. This is up **315** ▲ units from the previous year's gain of **244** ▲ absorbed units.