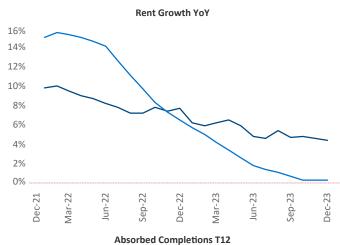

New lease asking **rents** are at **\$1,145**, up **4.4%** ▲ from the previous year placing Columbus GA at **17th** overall in year-over-year rent growth.

Multifamily housing **demand** has been positive with **559** ▲ net units absorbed over the past twelve months. This is up **315** ▲ units from the previous year's gain of **244** ▲ absorbed units.