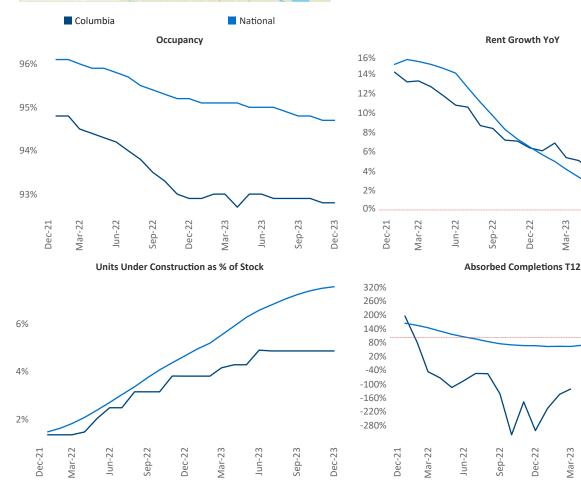

Columbia is the 82nd largest multifamily market with 43,479 completed units and 9,556 units in development, 2,120 of which have already broken ground.

New lease asking **rents** are at **\$1,298**, up **2.3%** from the previous year placing Columbia at 52nd overall in year-over-year rent growth.

Multifamily housing **demand** has been positive with 297 net units absorbed over the past twelve months. This is up 711 A units from the previous year's loss of -414 absorbed units.

**Employment** in Columbia has grown by **2.4%** A over the past 12 months, while hourly wages have risen by 10.1% YoY to \$28.99 according to the Bureau of Labor Statistics.