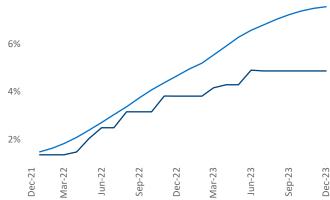

## Columbia

Columbia is the 82nd largest multifamily market with 43,479 completed units and 9,556 units in development, 2,120 of

December 2023

New lease asking **rents** are at \$1,298, up 2.3% ▲ from the previous year placing Columbia at 52nd overall in

which have already broken ground.

year-over-year rent growth.

Multifamily housing **demand** has been positive with **297** ▲ net units absorbed over the past twelve months. This is up **711** ▲ units from the previous year's loss of **-414** ▼ absorbed units.