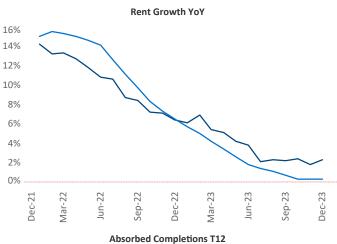

## Columbia

Columbia is the 82nd largest multifamily market with 43,479 completed units and 9,556 units in development, 2,120 of

December 2023

New lease asking **rents** are at \$1,298, up 2.3% ▲ from the previous year placing Columbia at 52nd overall in

which have already broken ground.

year-over-year rent growth.

Multifamily housing **demand** has been positive with **297** ▲ net units absorbed over the past twelve months. This is up **711** ▲ units from the previous year's loss of **-414** ▼ absorbed units.