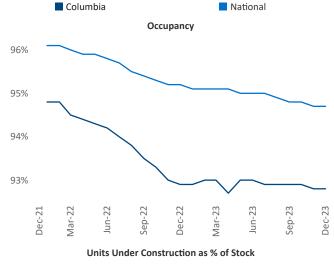

Cimpean
Vice President SEO Engineer

Jeff.Adler@yardi.com Razvan-l.Cimpean@yardi.com

## Columbia

Columbia is the 82nd largest multifamily market with 43,479 completed units and 9,556 units in development, 2,120 of

December 2023

New lease asking **rents** are at \$1,298, up 2.3% ▲ from the previous year placing Columbia at 52nd overall in

which have already broken ground.

year-over-year rent growth.

Multifamily housing **demand** has been positive with **297** ▲ net units absorbed over the past twelve months. This is up **711** ▲ units from the previous year's loss of **-414** ▼ absorbed units.

**Employment** in Columbia has grown by **2.4%** ▲ over the past 12 months, while hourly wages have risen by **10.1%** ▲ YoY to **\$28.99** according to the *Bureau of Labor Statistics*.