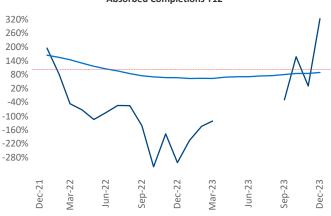

which have already broken ground.

year-over-year rent growth.

Multifamily housing **demand** has been positive with **297** ▲ net units absorbed over the past twelve months. This is up **711** ▲ units from the previous year's loss of **-414** ▼ absorbed units.