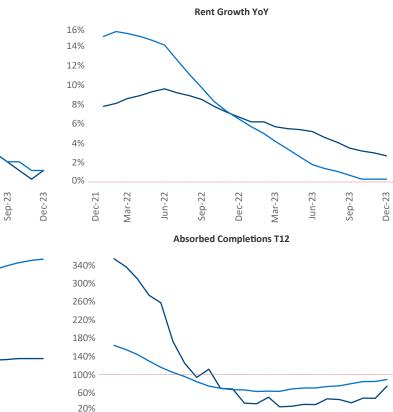

New lease asking **rents** are at \$1,147, up 2.7% A from the previous year placing Cleveland - Akron at 44th overall in year-over-year rent growth.

Multifamily housing demand has been positive with **1,293** ▲ net units absorbed over the past twelve months. This is up **594** ▲ units from the previous year's gain of **699** ▲ absorbed units.