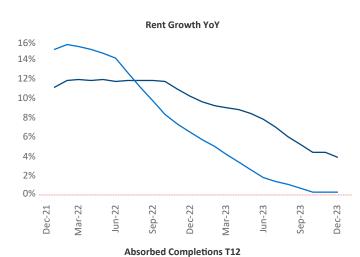

New lease asking **rents** are at \$1,308, up 3.9% ▲ from the previous year placing Cincinnati at 23rd overall in year-over-year rent growth.

Multifamily housing **demand** has been positive with **2,040** ▲ net units absorbed over the past twelve months. This is up **613** ▲ units from the previous year's gain of **1,427** ▲ absorbed units.