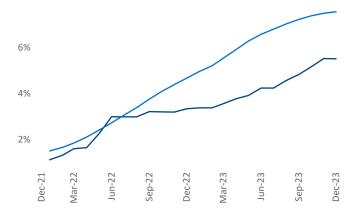

eff.Adler@yardi.com Razvan Cimpean SEO Engineer Razvan-I.Cimpean@yardi.com Cincinnati
December 2023

**Cincinnati** is the **44th** largest multifamily market with **118,292** completed units and **26,177** units in development, **6,518** of which have already broken ground.

New lease asking **rents** are at \$1,308, up 3.9% ▲ from the previous year placing Cincinnati at 23rd overall in year-over-year rent growth.

Multifamily housing **demand** has been positive with **2,040** ▲ net units absorbed over the past twelve months. This is up **613** ▲ units from the previous year's gain of **1,427** ▲ absorbed units.

Employment in Cincinnati has grown by 2.0% ▲ over the past 12 months, while hourly wages have fallen by -0.7% ▼ YoY to \$31.33 according to the Bureau of Labor Statistics.











## **DISCLAIMER**

ALTHOUGH EVERY EFFORT IS MADE TO ENSURE THE ACCURACY, TIMELINESS AND COMPLETENESS OF THE INFORMATION PROVIDED IN THIS PUBLICATION, THE INFORMATION IS PROVIDED "AS IS" AND YARDI MATRIX DOES NOT GUARANTEE, WARRANT, REPRESENT OR UNDERTAKE THAT THE INFORMATION PROVIDED IS CORRECT, ACCURATE, CURRENT OR COMPLETE. YARDI MATRIX IS NOT LIABLE FOR ANY LOSS, CLAIM, OR DEMAND ARISING DIRECTLY OR INDIRECTLY FROM ANY USE OR RELIANCE UPON THE INFORMATION CONTAINED HEREIN.

## **COPYRIGHT NOTICE**

This document, publication and/or presentation (collectively, 'document') is protected by copyright, trademark and other intellectual property laws. Use of this document is subject to the terms and conditions of Yardi Systems, Inc. dba Yardi Matrix's Terms of Use <a href="http://www.yar