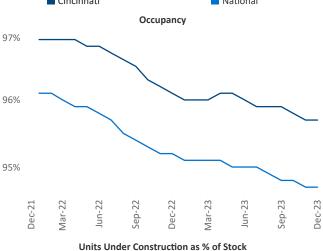

Jeff.Adler@yardi.com Razvan Cimpean SEO Engineer Razvan-I.Cimpean@yardi.com Cincinnati
December 2023

**Cincinnati** is the **44th** largest multifamily market with **118,292** completed units and **26,177** units in development, **6,518** of which have already broken ground.

New lease asking **rents** are at \$1,308, up 3.9% ▲ from the previous year placing Cincinnati at 23rd overall in year-over-year rent growth.

Multifamily housing **demand** has been positive with **2,040** ▲ net units absorbed over the past twelve months. This is up **613** ▲ units from the previous year's gain of **1,427** ▲ absorbed units.

Employment in Cincinnati has grown by 2.0% ▲ over the past 12 months, while hourly wages have fallen by -0.7% ▼ YoY to \$31.33 according to the Bureau of Labor Statistics.











## **DISCLAIMER**

ALTHOUGH EVERY EFFORT IS MADE TO ENSURE THE ACCURACY, TIMELINESS AND COMPLETENESS OF THE INFORMATION PROVIDED IN THIS PUBLICATION, THE INFORMATION IS PROVIDED "AS IS" AND YARDI MATRIX DOES NOT GUARANTEE, WARRANT, REPRESENT OR UNDERTAKE THAT THE INFORMATION PROVIDED IS CORRECT, ACCURATE, CURRENT OR COMPLETE. YARDI MATRIX IS NOT LIABLE FOR ANY LOSS, CLAIM, OR DEMAND ARISING DIRECTLY OR INDIRECTLY FROM ANY USE OR RELIANCE UPON THE INFORMATION CONTAINED HEREIN.

## **COPYRIGHT NOTICE**

This document, publication and/or presentation (collectively, 'document') is protected by copyright, trademark and other intellectual property laws. Use of this document is subject to the terms and conditions of Yardi Systems, Inc. dba Yardi Matrix's Terms of Use <a href="http://www.y