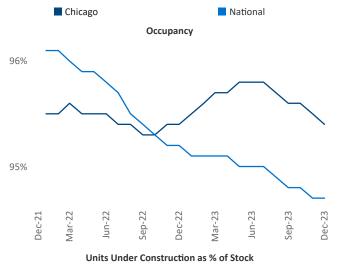

ent Jeff.Adler@yardi.com Razvan Cimpean SEO Engineer Razvan-I.Cimpean@yardi.com Chicago
December 2023



**Chicago** is the **7th** largest multifamily market with **393,863** completed units and **101,048** units in development, **15,441** of which have already broken ground.

New lease asking **rents** are at \$1,866, up 3.1% ▲ from the previous year placing Chicago at 35th overall in year-over-year rent growth.

Multifamily housing **demand** has been positive with **6,916** ▲ net units absorbed over the past twelve months. This is down **-3,135** ▼ units from the previous year's gain of **10,051** ▲ absorbed units.

Employment in Chicago has grown by 0.6% ▲ over the past 12 months, while hourly wages have fallen by -0.1% ▼ YoY to \$33.63 according to the *Bureau of Labor Statistics*.









## **DISCLAIMER**

ALTHOUGH EVERY EFFORT IS MADE TO ENSURE THE ACCURACY, TIMELINESS AND COMPLETENESS OF THE INFORMATION PROVIDED IN THIS PUBLICATION, THE INFORMATION IS PROVIDED "AS IS" AND YARDI MATRIX DOES NOT GUARANTEE, WARRANT, REPRESENT OR UNDERTAKE THAT THE INFORMATION PROVIDED IS CORRECT, ACCURATE, CURRENT OR COMPLETE. YARDI MATRIX IS NOT LIABLE FOR ANY LOSS, CLAIM, OR DEMAND ARISING DIRECTLY OR INDIRECTLY FROM ANY USE OR RELIANCE UPON THE INFORMATION CONTAINED HEREIN.

## **COPYRIGHT NOTICE**

This document, publication and/or presentation (collectively, 'document') is protected by copyright, trademark and other intellectual property laws. Use of this document is subject to the terms and conditions of Yardi Systems, Inc. dba Yardi Matrix's Terms of Use <a href="http://www.y