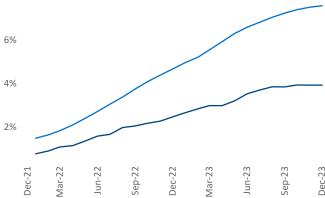

New lease asking **rents** are at \$1,866, up 3.1% ▲ from the previous year placing Chicago at 35th overall in year-over-year rent growth.

Multifamily housing **demand** has been positive with **6,916** ▲ net units absorbed over the past twelve months. This is down **-3,135** ▼ units from the previous year's gain of **10,051** ▲ absorbed units.