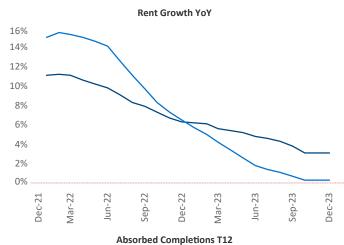

New lease asking **rents** are at \$1,866, up 3.1% ▲ from the previous year placing Chicago at 35th overall in year-over-year rent growth.

Multifamily housing **demand** has been positive with **6,916** ▲ net units absorbed over the past twelve months. This is down **-3,135** ▼ units from the previous year's gain of **10,051** ▲ absorbed units.