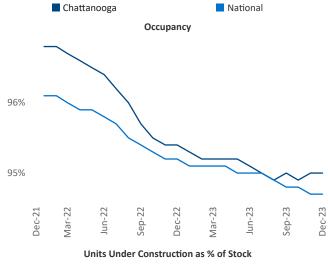

Jeff Adler Vice President Jeff.Adler@yardi.com Razvan Cimpean SEO Engineer Razvan-I.Cimpean@yardi.com Chattanooga December 2023

Chattanooga is the 95th largest multifamily market with 33,149 completed units and 10,997 units in development, 3,051 of which have already broken ground.

New lease asking rents are at \$1,350, up 2.4% ▲ from the previous year placing Chattanooga at 49th overall in year-over-year rent growth.

Multifamily housing **demand** has been positive with **650** ▲ net units absorbed over the past twelve months. This is up **691** ▲ units from the previous year's loss of **-41** ▼ absorbed units.

Employment in Chattanooga has grown by 1.6% ▲ over the past 12 months, while hourly wages have risen by 0.6% ▲ YoY to \$27.06 according to the *Bureau of Labor Statistics*.











## **DISCLAIMER**

ALTHOUGH EVERY EFFORT IS MADE TO ENSURE THE ACCURACY, TIMELINESS AND COMPLETENESS OF THE INFORMATION PROVIDED IN THIS PUBLICATION, THE INFORMATION IS PROVIDED "AS IS" AND YARDI MATRIX DOES NOT GUARANTEE, WARRANT, REPRESENT OR UNDERTAKE THAT THE INFORMATION PROVIDED IS CORRECT, ACCURATE, CURRENT OR COMPLETE. YARDI MATRIX IS NOT LIABLE FOR ANY LOSS, CLAIM, OR DEMAND ARISING DIRECTLY OR INDIRECTLY FROM ANY USE OR RELIANCE UPON THE INFORMATION CONTAINED HEREIN.

## **COPYRIGHT NOTICE**

This document, publication and/or presentation (collectively, 'document') is protected by copyright, trademark and other intellectual property laws. Use of this document is subject to the terms and conditions of Yardi Systems, Inc. dba Yardi Matrix's Terms of Use <a href="http://www.y