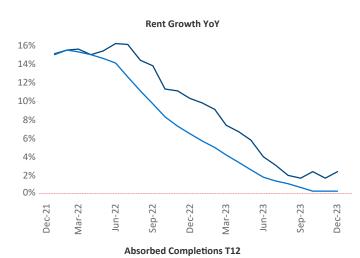

New lease asking rents are at \$1,350, up 2.4% ▲ from the previous year placing Chattanooga at 49th overall in year-over-year rent growth.

Multifamily housing **demand** has been positive with **650** ▲ net units absorbed over the past twelve months. This is up **691** ▲ units from the previous year's loss of **-41** ▼ absorbed units.