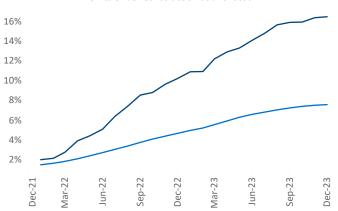

**Charlotte** is the **25th** largest multifamily market with **212,596** completed units and **126,202** units in development, **34,959** of which have already broken ground.

New lease asking **rents** are at **\$1,576**, down **-1.6%** ▼ from the previous year placing Charlotte at **103rd** overall in year-over-year rent growth.