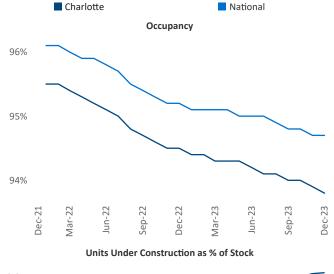

**Charlotte** is the **25th** largest multifamily market with **212,596** completed units and **126,202** units in development, **34,959** of which have already broken ground.

New lease asking **rents** are at **\$1,576**, down **-1.6%** ▼ from the previous year placing Charlotte at **103rd** overall in year-over-year rent growth.

Multifamily housing **demand** has been positive with **7,642** ▲ net units absorbed over the past twelve months. This is up **3,183** ▲ units from the previous year's gain of **4,459** ▲ absorbed units.