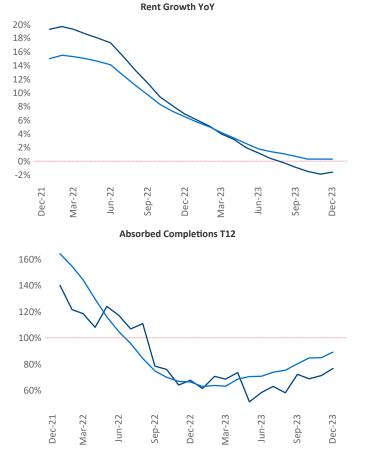

**Charlotte** is the **25th** largest multifamily market with **212,596** completed units and **126,202** units in development, **34,959** of which have already broken ground.

New lease asking **rents** are at **\$1,576**, down **-1.6%** ▼ from the previous year placing Charlotte at **103rd** overall in year-over-year rent growth.

Multifamily housing **demand** has been positive with **7,642** ▲ net units absorbed over the past twelve months. This is up **3,183** ▲ units from the previous year's gain of **4,459** ▲ absorbed units.