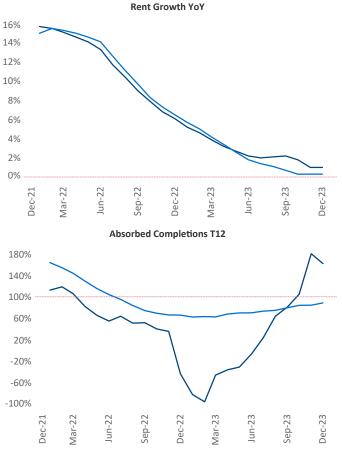

New lease asking **rents** are at **\$1,543**, up **1.0%** ▲ from the previous year placing Central Valley at **74th** overall in year-over-year rent growth.

Multifamily housing **demand** has been positive with **1,298**▲ net units absorbed over the past twelve months. This is up **1,673**▲ units from the previous year's loss of -**375**▼ absorbed units.