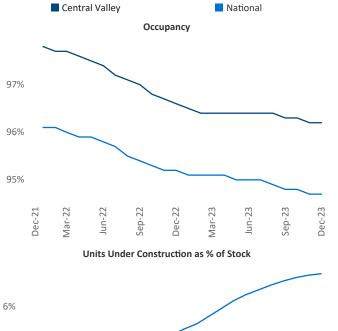

New lease asking **rents** are at **\$1,543**, up **1.0%** ▲ from the previous year placing Central Valley at **74th** overall in year-over-year rent growth.

Multifamily housing **demand** has been positive with **1,298**▲ net units absorbed over the past twelve months. This is up **1,673**▲ units from the previous year's loss of -**375**▼ absorbed units.