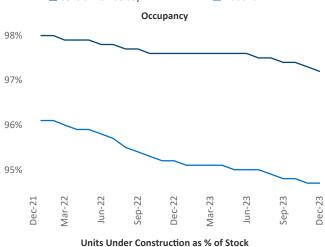

## Central New Jersey December 2023

**Central New Jersey** is the **37th** largest multifamily market with **141,934** completed units and **46,957** units in development, **9,018** of which have already broken ground.