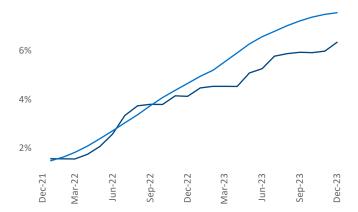

New lease asking **rents** are at \$2,127, up 4.7% ▲ from the previous year placing Central New Jersey at 14th overall in year-over-year rent growth.

Multifamily housing **demand** has been positive with **3,841** ▲ net units absorbed over the past twelve months. This is up **2,188** ▲ units from the previous year's gain of **1,653** ▲ absorbed units.