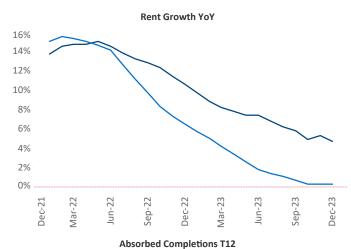

New lease asking **rents** are at \$2,127, up 4.7% ▲ from the previous year placing Central New Jersey at 14th overall in year-over-year rent growth.

Multifamily housing **demand** has been positive with **3,841** ▲ net units absorbed over the past twelve months. This is up **2,188** ▲ units from the previous year's gain of **1,653** ▲ absorbed units.