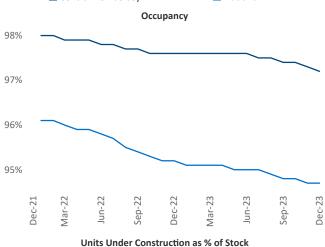

Engineer Razvan-I.Cimpean@yardi.com

## Central New Jersey December 2023

**Central New Jersey** is the **37th** largest multifamily market with **141,934** completed units and **46,957** units in development, **9,018** of which have already broken ground.

New lease asking **rents** are at \$2,127, up 4.7% ▲ from the previous year placing Central New Jersey at 14th overall in year-over-year rent growth.

Multifamily housing **demand** has been positive with **3,841** ▲ net units absorbed over the past twelve months. This is up **2,188** ▲ units from the previous year's gain of **1,653** ▲ absorbed units.

Employment in Central New Jersey has grown by 3.7% ▲ over the past 12 months, while hourly wages have fallen by -0.3% ▼ YoY to \$37.33 according to the *Bureau of Labor Statistics*.











## **DISCLAIMER**

ALTHOUGH EVERY EFFORT IS MADE TO ENSURE THE ACCURACY, TIMELINESS AND COMPLETENESS OF THE INFORMATION PROVIDED IN THIS PUBLICATION, THE INFORMATION IS PROVIDED "AS IS" AND YARDI MATRIX DOES NOT GUARANTEE, WARRANT, REPRESENT OR UNDERTAKE THAT THE INFORMATION PROVIDED IS CORRECT, ACCURATE, CURRENT OR COMPLETE. YARDI MATRIX IS NOT LIABLE FOR ANY LOSS, CLAIM, OR DEMAND ARISING DIRECTLY OR INDIRECTLY FROM ANY USE OR RELIANCE UPON THE INFORMATION CONTAINED HEREIN.

## **COPYRIGHT NOTICE**

This document, publication and/or presentation (collectively, 'document') is protected by copyright, trademark and other intellectual property laws. Use of this document is subject to the terms and conditions of Yardi Systems, Inc. dba Yardi Matrix's Terms of Use <a href="http://www.y