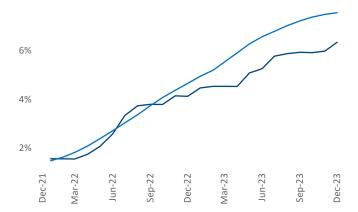

## Central New Jersey December 2023

**Central New Jersey** is the **37th** largest multifamily market with **141,934** completed units and **46,957** units in development, **9,018** of which have already broken ground.