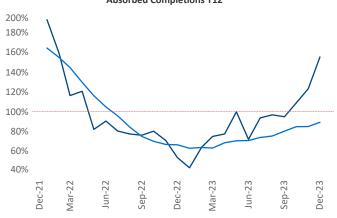

New lease asking **rents** are at \$2,127, up 4.7% ▲ from the previous year placing Central New Jersey at 14th overall in year-over-year rent growth.

Multifamily housing **demand** has been positive with **3,841** ▲ net units absorbed over the past twelve months. This is up **2,188** ▲ units from the previous year's gain of **1,653** ▲ absorbed units.