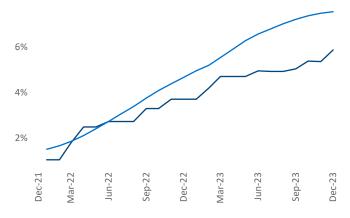

**Employment** in Central East Texas has grown by **1.7%** ▲ over the past 12 months, while hourly wages have risen by **1.4%** ▲ YoY to **\$24.77** according to the *Bureau of Labor Statistics*.

Units Under Construction as % of Stock