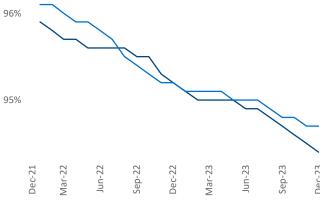

New lease asking **rents** are at \$1,114, up 3.5% ▲ from the previous year placing Central East Texas at 30th overall in year-over-year rent growth.

Multifamily housing **demand** has been negative with **-14** ▼ net units absorbed over the past twelve months. This is down **-1,524** ▼ units from the previous year's gain of **1,510** ▲ absorbed units.