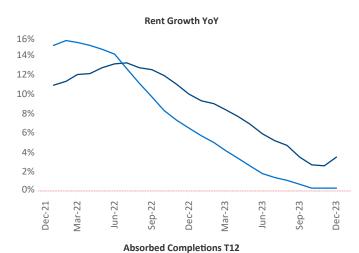

New lease asking **rents** are at \$1,114, up 3.5% ▲ from the previous year placing Central East Texas at 30th overall in year-over-year rent growth.

Multifamily housing **demand** has been negative with **-14** ▼ net units absorbed over the past twelve months. This is down **-1,524** ▼ units from the previous year's gain of **1,510** ▲ absorbed units.