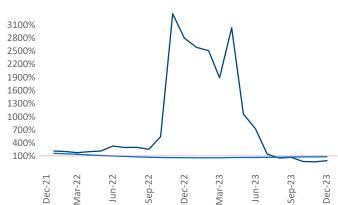

**Employment** in Central East Texas has grown by **1.7%** ▲ over the past 12 months, while hourly wages have risen by **1.4%** ▲ YoY to **\$24.77** according to the *Bureau of Labor Statistics*.

Units Under Construction as % of Stock