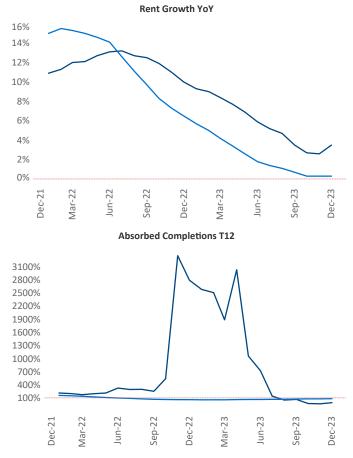

New lease asking **rents** are at **\$1,114**, up **3.5%** from the previous year placing Central East Texas at **30th** overall in year-over-year rent growth.

Multifamily housing **demand** has been negative with **-14** ▼ net units absorbed over the past twelve months. This is down **-1,524** ▼ units from the previous year's gain of **1,510** ▲ absorbed units.