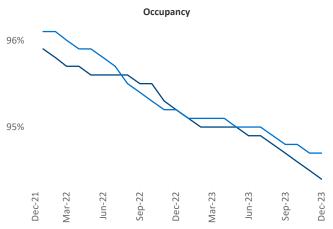

New lease asking **rents** are at **\$1,114**, up **3.5%** from the previous year placing Central East Texas at **30th** overall in year-over-year rent growth.

Multifamily housing **demand** has been negative with **-14** ▼ net units absorbed over the past twelve months. This is down **-1,524** ▼ units from the previous year's gain of **1,510** ▲ absorbed units.