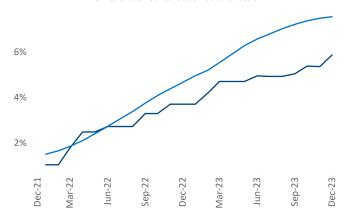

Employment in Central East Texas has grown by 1.7% ▲ over the past 12 months, while hourly wages have risen by 1.4% ▲ YoY to \$24.77 according to the Bureau of Labor Statistics.

**Units Under Construction as % of Stock** 